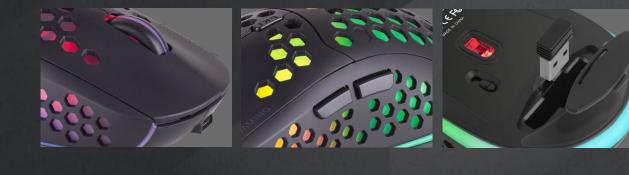

## AMING MOUSE

Wireless gaming mouse with AIR structure, RGB Flow lighting and 3200DPI with HUANO mechanical switches

Anti sliding rubber finish and ergonomic structure for an improved mouse grip

## SPECIFICATIONS

GAMING

| Models     | MMW3 (Black), MMW3W(White), MMW3P (Pink)                 |  |  |
|------------|----------------------------------------------------------|--|--|
| Technology | Optical sensor                                           |  |  |
| Switches   | HUANO                                                    |  |  |
| DPI        | 800 / 1600 / 3200                                        |  |  |
| Lighting   | RGB Flow                                                 |  |  |
| Buttons    | 6                                                        |  |  |
| Design     | Ergonomic                                                |  |  |
| Compatible | Windows, Linux, Mac, PS4, PS5, XBOX ONE, XBOX SERIES X-S |  |  |
| Connection | 2.4GHz Wireless USB dongle (included)                    |  |  |
| Battery    | Rechargeable li-ion                                      |  |  |
| Current    | 30mA                                                     |  |  |
| Voltage    | DC 5V                                                    |  |  |
| Dimensions | 125x64x42mm / 79±5g                                      |  |  |