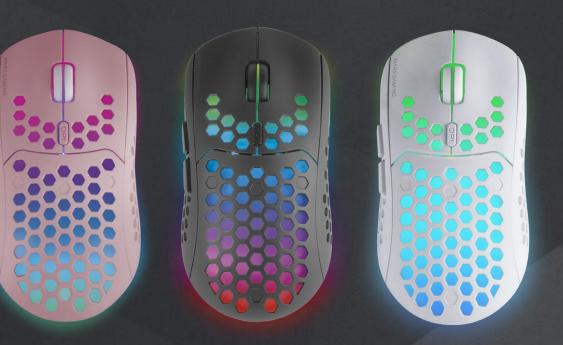

## AMING MOUSE

Wireless gaming mouse with AIR structure, RGB Flow lighting and 3200DPI with HUANO mechanical switches

Anti sliding rubber finish and ergonomic structure for an improved mouse grip

## SPECIFICATIONS

GAMING

| Models     | MMW3 (Black), MMW3W(White), MMW3P (Pink)                 |  |  |
|------------|----------------------------------------------------------|--|--|
| Technology | Optical sensor                                           |  |  |
| Switches   | HUANO                                                    |  |  |
| DPI        | 800 / 1600 / 3200                                        |  |  |
| Lighting   | RGB Flow                                                 |  |  |
| Buttons    | 6                                                        |  |  |
| Design     | Ergonomic                                                |  |  |
| Compatible | Windows, Linux, Mac, PS4, PS5, XBOX ONE, XBOX SERIES X-S |  |  |
| Connection | 2.4GHz Wireless USB dongle (included)                    |  |  |
| Battery    | Rechargeable li-ion                                      |  |  |
| Current    | 30mA                                                     |  |  |
| Voltage    | DC 5V                                                    |  |  |
| Dimensions | 125x64x42mm / 79±5g                                      |  |  |