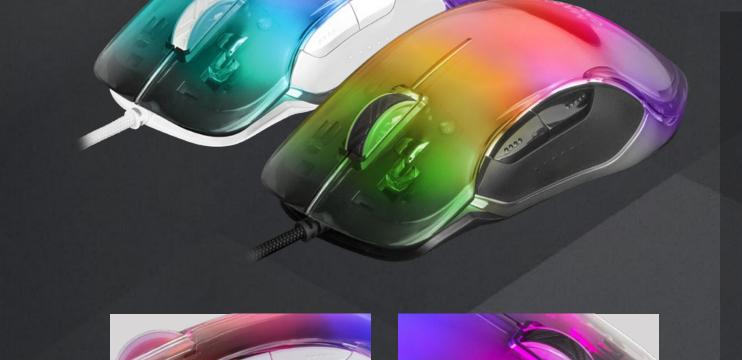

## 

Ultra-light (75g) gaming mouse with electro plated mirror finish design, RGB CHROMA-GLOW lighting and 12800DPI 7 software programmable buttons and 16,8 million colors by **software**. Premium **mechanical HUANO switches** & Feather cable design

## SPECIFICATIONS

| Models       | MMGLOW (Black), MMGLOWW (White)                          |  |
|--------------|----------------------------------------------------------|--|
| Technology   | A825PRO                                                  |  |
| Switches     | Huano mechanical                                         |  |
| DPI          | Up to 12800                                              |  |
| Lighting     | CHROMA-GLOW                                              |  |
| Buttons      | 7 software-programmable (windows)                        |  |
| Design       | Electro plated mirror finish                             |  |
| Compatible   | Windows, Linux, Mac, PS4, PS5, XBOX ONE, XBOX SERIES X-S |  |
| Software     | Control for full mouse customization (windows)           |  |
| Cable        | 1,7m Feather cable design, light, flexible & strong      |  |
| Extra        | Rubber coated wheel and gold plated USB                  |  |
| Polling rate | 125-1000Hz                                               |  |
| Current      | 100mA                                                    |  |
| Voltage      | DC 5V                                                    |  |
| Dimensions   | 122x67x38mm / 75±5g                                      |  |
|              |                                                          |  |