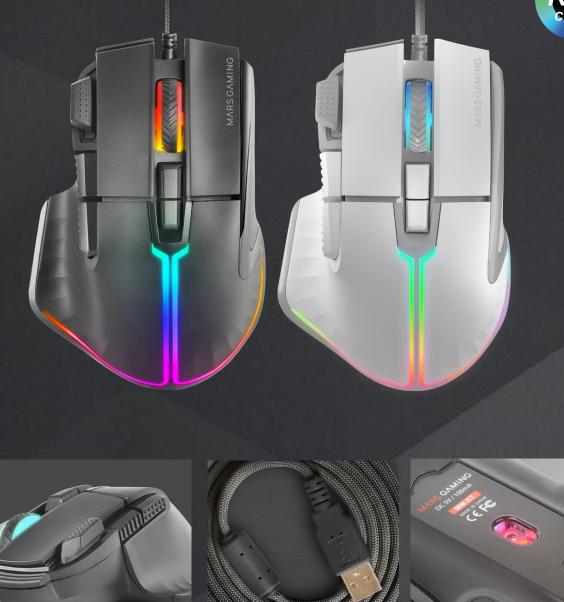

MARS GAMING

Gaming mouse with RGB lighting control, ergonomic design with thumb rest, 12800 DPI and A825PRO optical sensor. 9 configurable buttons (including extra trigger button) and HUANO mechanical switches. Control software and cable with feather design

## SPECIFICATIONS

| Models       | MMXT (black), MMXTW (white)                                           |  |  |
|--------------|-----------------------------------------------------------------------|--|--|
| Technology   | Optical Instant A825PRO                                               |  |  |
| Switch       | HUANO                                                                 |  |  |
| DPI          | 12800                                                                 |  |  |
| Lighting     | RGB CONTROL                                                           |  |  |
| Buttons      | 9 software programmable (windows)                                     |  |  |
| Design       | Ergonomic with thumb rest (94g)                                       |  |  |
| Compatible   | Windows, Linux, Mac, PS4, PS5, XBOX ONE, XBOX SERIES X-S              |  |  |
| Software     | Control of functions, macros, lighting and performance (Windows only) |  |  |
| Cable        | 1.55m ultra flexible braid                                            |  |  |
| Extra        | Configurable trigger button                                           |  |  |
| Polling Rate | 1000Hz                                                                |  |  |
| Current      | 100mA                                                                 |  |  |
| Voltage      | DC 5V                                                                 |  |  |
| Dimensions   | 126x85x43mm/ 94g                                                      |  |  |
|              |                                                                       |  |  |