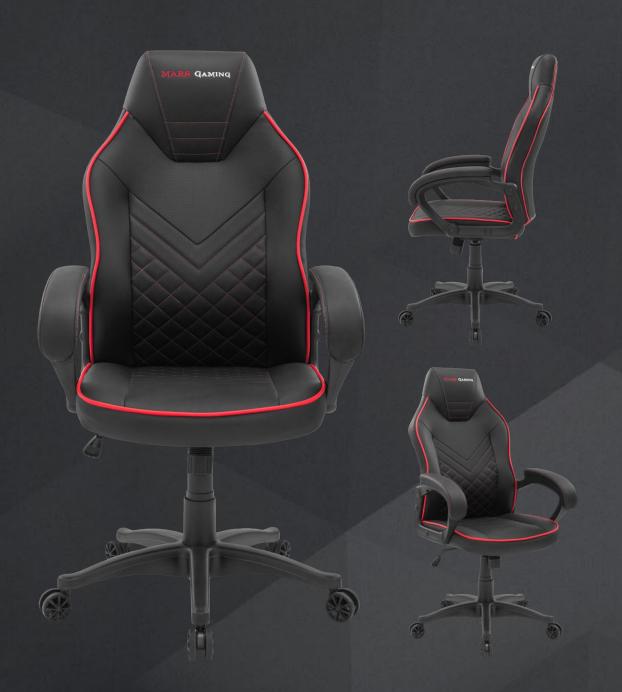

## **MGCXONE**

GAMING CHAIR

Professional ergonomic gaming chair with high quality PU coating.

Seating tilt and height **adjustable**. Available in **9 different colors** to suit the style of each user.

www.MARSGAMING.EU