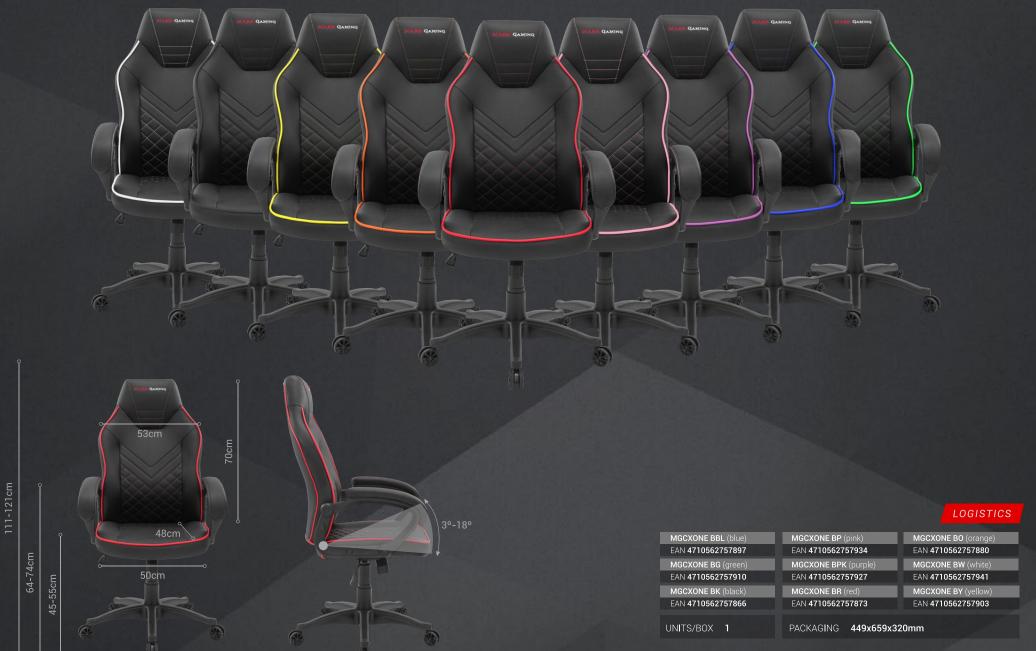

## SPECIFICATIONS

| Model                    | MGCXONE                                                        |
|--------------------------|----------------------------------------------------------------|
| Colors                   | Blue, green, black, white, pink, purple, yellow orange and red |
| Maximum weight supported | 150kg                                                          |
| Tilt                     | Adjustable seating 3°-18°                                      |
| Height                   | Adjustable 10cm                                                |
| Armrest                  | Fixed                                                          |
| Base                     | 5 wheels and Nylon star                                        |
| Wheels                   | Diameter 6cm                                                   |
| Lift                     | Gas lift / Class 4 / 100mm                                     |
| Materials                | Foam, Nylon, High quality PU and PVC                           |
| Dimensions/Weight        | 640x640x1210mm / 15,9Kg                                        |

Professional ergonomic gaming chair with high quality PU coating.

Seating tilt and height **adjustable**. Available in **9 different colors** to suit the style of each user.

www.MARSGAMING.EU