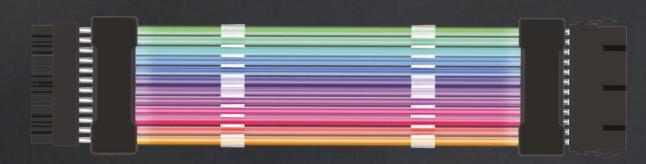

## MCA-24 / MCA-16 »

ARGB CABLE EXTENSOR

Available in 2 versions: 24pin ATX motherboard cable and 8+8pin PCIe VGA card cable

## SPECIFICATIONS

| Models       | MCA-24: 1x 24pin ATX cable for motherboard or MCA-16: 1x 8+8pin PCle cable for VGA         |  |
|--------------|--------------------------------------------------------------------------------------------|--|
| Dimensions   | 310mm (MCA-16) - 265mm (MCA-24)                                                            |  |
| LED length   | 170mm (MCA-16) - 160mm (MCA-24)                                                            |  |
| LED quantity | 16                                                                                         |  |
| Lighting     | Addressable RGB 3 pin (Note: ARGB HUB or motherboard is required to power on the lighting) |  |
| LED voltage  | 5V DC                                                                                      |  |
| LED current  | 0.58A                                                                                      |  |
| Cable Wauge  | 18AWG                                                                                      |  |
|              |                                                                                            |  |