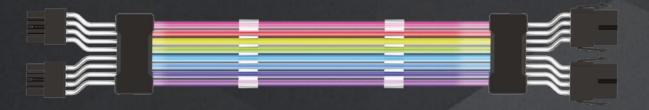

## MCA-24 / MCA-16 »

ARGB CABLE EXTENSOR

Available in 2 versions: 24pin ATX motherboard cable and 8+8pin PCIe VGA card cable

## SPECIFICATIONS

| Models       | MCA-24: 1x 24pin ATX cable for motherboard or MCA-16: 1x 8+8pin PCle cable for VGA         |  |
|--------------|--------------------------------------------------------------------------------------------|--|
| Dimensions   | 310mm (MCA-16) - 265mm (MCA-24)                                                            |  |
| LED length   | 170mm (MCA-16) - 160mm (MCA-24)                                                            |  |
| LED quantity | 16                                                                                         |  |
| Lighting     | Addressable RGB 3 pin (Note: ARGB HUB or motherboard is required to power on the lighting) |  |
| LED voltage  | 5V DC                                                                                      |  |
| LED current  | 0.58A                                                                                      |  |
| Cable Wauge  | 18AWG                                                                                      |  |
|              |                                                                                            |  |