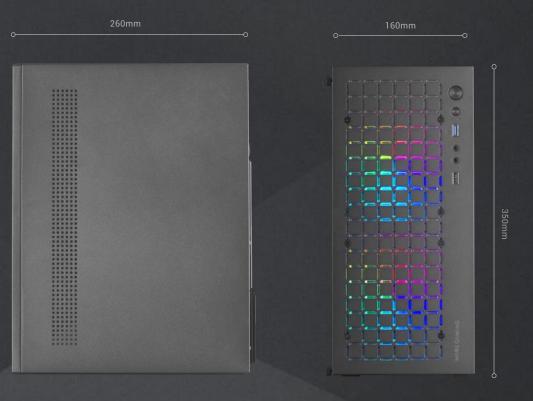

## **SPECIFICATIONS**

| Туре            | Mini tower                                                                                                                         |  |
|-----------------|------------------------------------------------------------------------------------------------------------------------------------|--|
| Design          | Full side window                                                                                                                   |  |
| Lighting        | Fans with fixed RGB lighting                                                                                                       |  |
| Motherboards    | *MicroATX / Mini-ITX *(Unnistalling the front fans might be needed to install MicroATX motherboards of 24,4cm $\times$ 24,4cm size |  |
| Fan             | Front: 2x 120mm (included) / Rear: 1x 80mm                                                                                         |  |
| Drive bays      | 3 x 3.5" HDD / 3x 2.5" SSD                                                                                                         |  |
| Expansion slots | 4                                                                                                                                  |  |
| VGA max length  | 260mm - 235mm (with front fan installed)                                                                                           |  |
| VGA max width   | 127mm                                                                                                                              |  |
| CPU max         | 137mm                                                                                                                              |  |
| I/O Ports       | USB3.0 x1 / USB2.0 x1 / HD Audio + Mic                                                                                             |  |
| Dimensions      | 260x160x350mm / 2.05Kg                                                                                                             |  |
|                 |                                                                                                                                    |  |