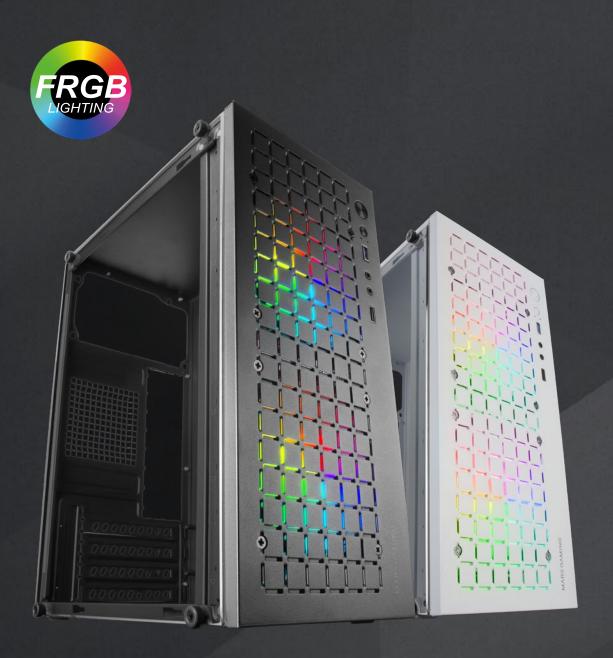

## MC-CORE SAMING CASE

Ultra compact gaming case with MicroATX / Mini-ITX structure and full side window. 2x 120mm FDB ultra quiet fans with fixed RGB lighting included.

Front **metal-MESH** panel with for an improved air cooling. **Up to 3x fans support.** 

## **SPECIFICATIONS**

| Туре            | Mini tower                                                                                                                         |  |
|-----------------|------------------------------------------------------------------------------------------------------------------------------------|--|
| Design          | Full side window                                                                                                                   |  |
| Lighting        | Fans with fixed RGB lighting                                                                                                       |  |
| Motherboards    | *MicroATX / Mini-ITX *(Unnistalling the front fans might be needed to install MicroATX motherboards of 24,4cm $\times$ 24,4cm size |  |
| Fan             | Front: 2x 120mm (included) / Rear: 1x 80mm                                                                                         |  |
| Drive bays      | 3 x 3.5" HDD / 3x 2.5" SSD                                                                                                         |  |
| Expansion slots | 4                                                                                                                                  |  |
| VGA max length  | 260mm - 235mm (with front fan installed)                                                                                           |  |
| VGA max width   | 127mm                                                                                                                              |  |
| CPU max         | 137mm                                                                                                                              |  |
| I/O Ports       | USB3.0 x1 / USB2.0 x1 / HD Audio + Mic                                                                                             |  |
| Dimensions      | 260x160x350mm / 2.05Kg                                                                                                             |  |
|                 |                                                                                                                                    |  |