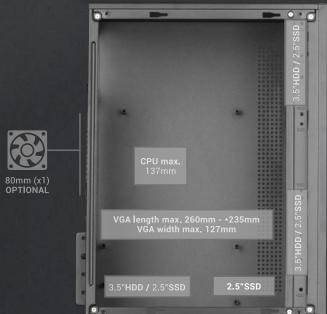

## **SPECIFICATIONS**

| Туре            | Mini tower                                                                                                                         |  |
|-----------------|------------------------------------------------------------------------------------------------------------------------------------|--|
| Design          | Full side window                                                                                                                   |  |
| Lighting        | Fans with fixed RGB lighting                                                                                                       |  |
| Motherboards    | *MicroATX / Mini-ITX *(Unnistalling the front fans might be needed to install MicroATX motherboards of 24,4cm $\times$ 24,4cm size |  |
| Fan             | Front: 2x 120mm (included) / Rear: 1x 80mm                                                                                         |  |
| Drive bays      | 3 x 3.5" HDD / 3x 2.5" SSD                                                                                                         |  |
| Expansion slots | 4                                                                                                                                  |  |
| VGA max length  | 260mm - 235mm (with front fan installed)                                                                                           |  |
| VGA max width   | 127mm                                                                                                                              |  |
| CPU max         | 137mm                                                                                                                              |  |
| I/O Ports       | USB3.0 x1 / USB2.0 x1 / HD Audio + Mic                                                                                             |  |
| Dimensions      | 260x160x350mm / 2.05Kg                                                                                                             |  |
|                 |                                                                                                                                    |  |

NOTE: To install MicroATX motherboards of 24.4cm x 24.4cm dimensions might be needed to unnistall the front fans

| REFERENCE MCCORE         | REFERENCE MCCOREW        | UNITS/BOX 1      | LOGISTICS     |  |
|--------------------------|--------------------------|------------------|---------------|--|
| EAN <b>8435693104032</b> | EAN <b>8435693104049</b> | PACKAGING 390x18 | 390x186x302mm |  |