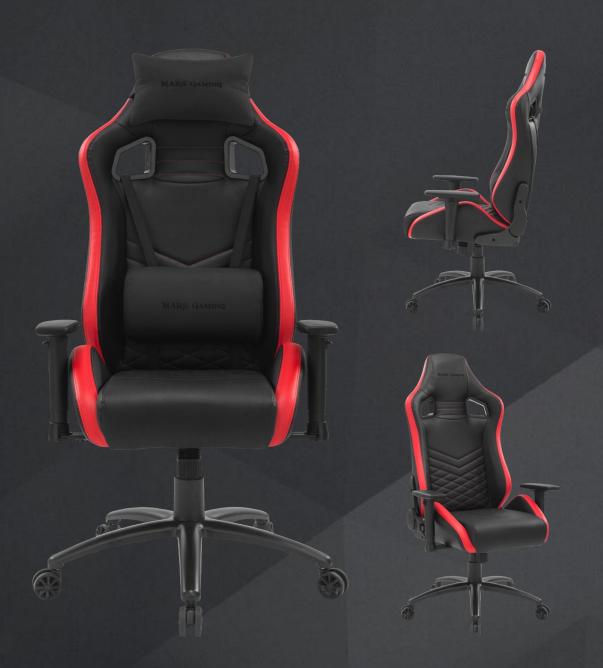

## MGCXNEO

GAMING CHAIR

Professional ergonomic gaming chair with high quality PU coating and removable cervical and lumbar cushions.

Tilt, height and armrest **adjustable**. Available in **9 different colors** to suit the style of each user.