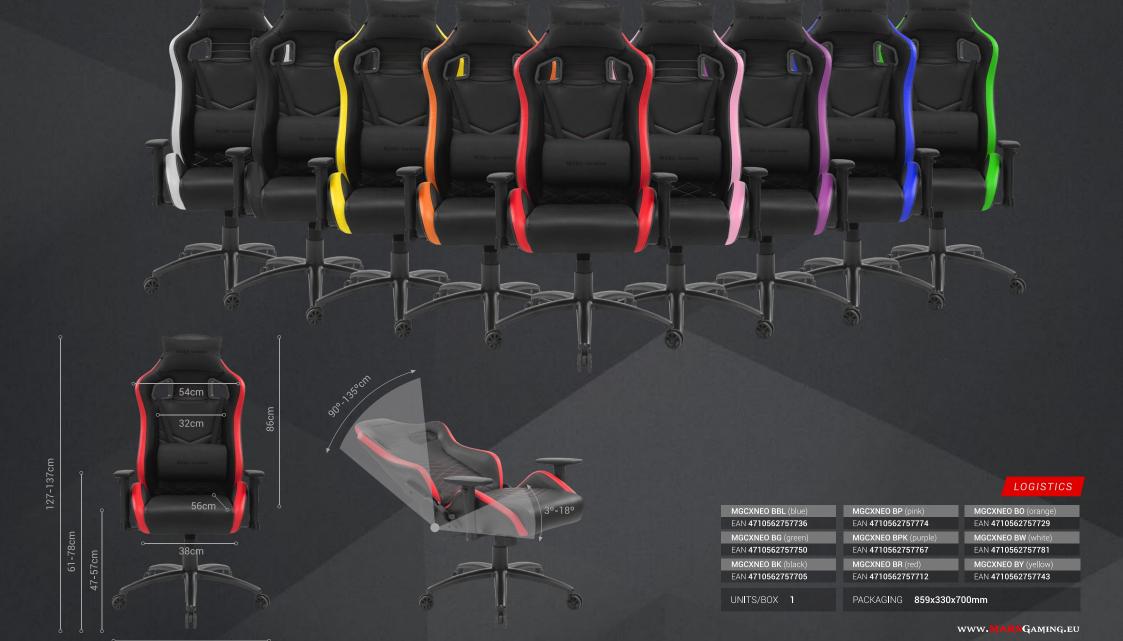

## SPECIFICATIONS

| Model                    | MGCXNEO                                                        |
|--------------------------|----------------------------------------------------------------|
| Colors                   | Blue, green, black, white, pink, purple, yellow orange and red |
| Maximum weight supported | <br>150kg                                                      |
| Tilt                     | Adjustable: Backrest 90°-135°, Seating 3°-18°                  |
| Height                   | Adjustable 10cm                                                |
| Armrest                  | 2D                                                             |
| Base                     | 5 wheels and steel star                                        |
| Wheels                   | Diameter 6cm                                                   |
| Lift                     | Gas lift / Class 4 / 100mm                                     |
| Cushion                  | Removable cervical and lumbar cushions                         |
| Materials                | Foam, Nylon, High quality PU and PVC                           |
| Dimensions/Weight        | 670x700x1370mm / 21,5Kg                                        |

Professional ergonomic gaming chair with high quality PU coating and removable cervical and lumbar cushions.

Tilt, height and armrest **adjustable**. Available in **9 different colors** to suit the style of each user.