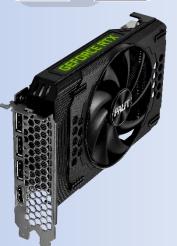

## PALIT GEFORCE RTX 3060 STORM)

The GeForce RTX<sup>TM</sup> 3060 is powered by the NVIDIA Ampere architecture. It's built with enhanced RT Cores and Tensor Cores, new streaming multiprocessors, and high-speed G6 memory.

**PALIT** 

| Specifications |                    |
|----------------|--------------------|
| Part Number    | NE63060019P1-190AF |
| GPU            | RTX 3060           |
| Core Name      | GA106              |
| CUDA Cores     | 3584               |
| Mem. Amount    | 8 GB               |
| Mem. Interface | 128 bit            |
| DRAM           | GDDR6              |
| Core Clock     | 1320 MHz           |
| Boost Clock    | 1777 MHz           |
| Memory Speed   | 15 Gbps            |
| Mem. Bandwidth | 360 (GB/Sec)       |
| Board Power    | 170 W              |
| Board size     | 170 x 125 x 40 mm  |
| Bracket        | 2 slot             |
| Cooler         | 2 slot             |
| Box size       | 315 x 181 x 57 mm  |
| Pack           | 20 pcs per carton  |
| EAN code       | 4710562243444      |