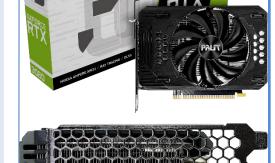

## PALIT GEFORCE RTX 3060 STORM)

The GeForce RTX<sup>TM</sup> 3060 is powered by the NVIDIA Ampere architecture. It's built with enhanced RT Cores and Tensor Cores, new streaming multiprocessors, and high-speed G6 memory.

**PALIT** 

| Specifications |                    |
|----------------|--------------------|
| Part Number    | NE63060019P1-190AF |
| GPU            | RTX 3060           |
| Core Name      | GA106              |
| CUDA Cores     | 3584               |
| Mem. Amount    | 8 GB               |
| Mem. Interface | 128 bit            |
| DRAM           | GDDR6              |
| Core Clock     | 1320 MHz           |
| Boost Clock    | 1777 MHz           |
| Memory Speed   | 15 Gbps            |
| Mem. Bandwidth | 360 (GB/Sec)       |
| Board Power    | 170 W              |
| Board size     | 170 x 125 x 40 mm  |
| Bracket        | 2 slot             |
| Cooler         | 2 slot             |
| Box size       | 315 x 181 x 57 mm  |
| Pack           | 20 pcs per carton  |
| EAN code       | 4710562243444      |