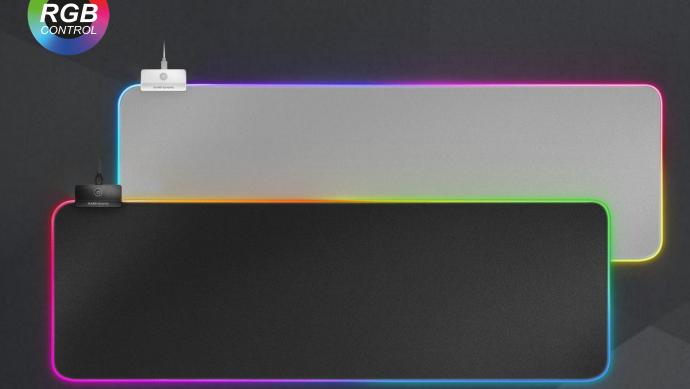

Professional gaming mouse with **RGB Control** optical fiber and **XXL** surface. **2 USB 2.0** HUB for maximum connectivity

Lighting with control button, 5
effects and 7 colors. Anti-sliding
rubber base and nanotextile
surface for a better gaming
experience

| Control HUB |
|-------------|
|             |
| 9           |
|             |

REFERENCE (Black) MMPRGB2

EAN **4710562753493** 

REFERENCE (Silver-white) MMPRGB2S

EAN **4710562759105** 

LOGISTICS

UNITS/BOX 20