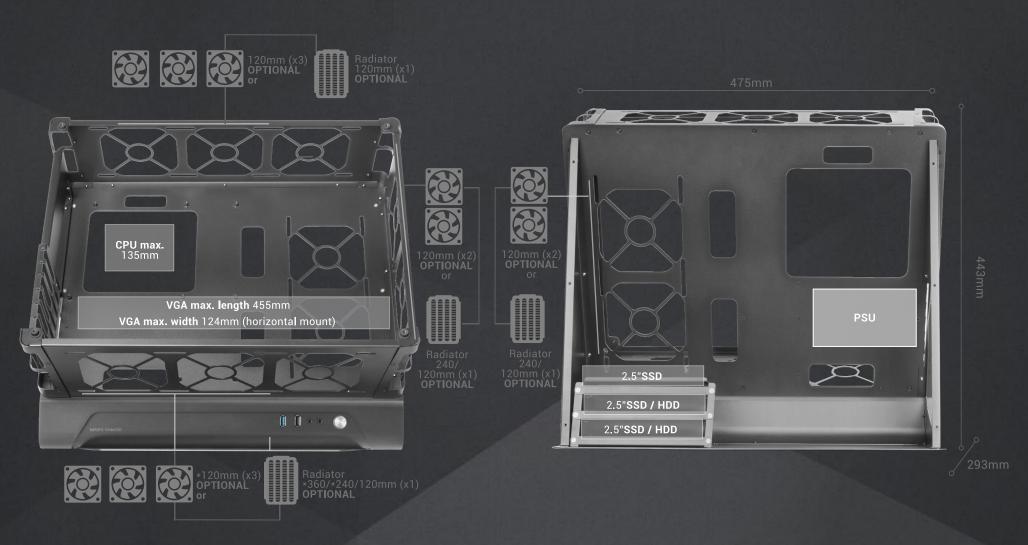

## SPECIFICATIONS

| Type            | Tower  Full tempered glass window                                                                                     |  |  |
|-----------------|-----------------------------------------------------------------------------------------------------------------------|--|--|
| Design          |                                                                                                                       |  |  |
| Motherboards    | ATX / MicroATX / Mini-ITX                                                                                             |  |  |
| Fan             | Front: 2x 120mm / Inside: 2x 120mm Top: 3x 120mm / *Botton<br>3x 120mm (*only with MATX motherboards)                 |  |  |
| Liquid cooling  | Front: 240 - 120mm / Bottom: *360 - *240 - 120mm (*only with<br>MATX motherboards) / Inside: 240 - 120mm / Top: 120mm |  |  |
| Drive bays      | 3x 2.5" SSD / 2x 3.5" HDD                                                                                             |  |  |
| Expansion slots | 6                                                                                                                     |  |  |
| VGA max length  | 455mm                                                                                                                 |  |  |
| VGA max width   | 124mm (horizontal mount)                                                                                              |  |  |
| CPU max.        | 135mm                                                                                                                 |  |  |
| I/O Ports       | USB 3.0 x1 / USB 2.0 x1 / HD Audio + Mic                                                                              |  |  |
| Extra           | Dual-chamber strcuture and cable guiding system                                                                       |  |  |
| Dimensions      | 475x293x443mm / 5.4Kg                                                                                                 |  |  |