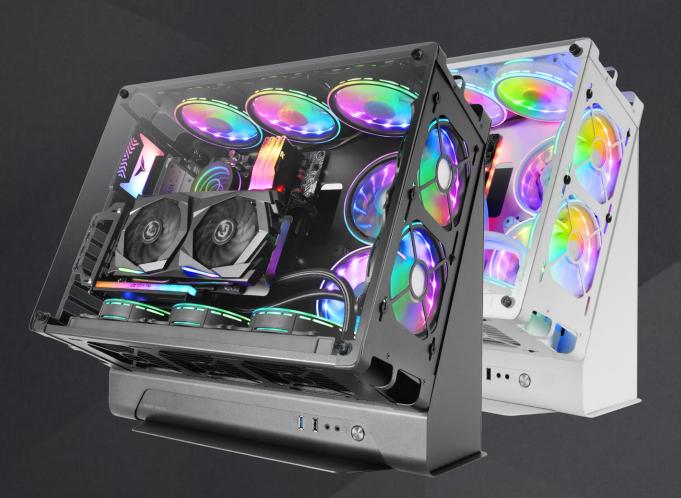

Premium custom gaming tower with side tempered glass window.

Double chamber modular structure

Full liquid cooling support and air cooling support up to 10 fan. Advanced cable guiding system