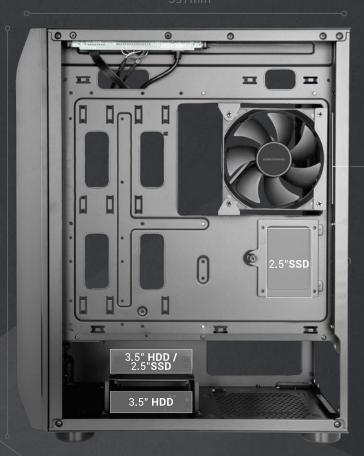

## **SPECIFICATIONS**

| Туре            | Tower                                                                                            |
|-----------------|--------------------------------------------------------------------------------------------------|
| Design          | Full side tempered glass window                                                                  |
| Motherboards    | E-ATX / ATX / MicroATX / Mini-ITX                                                                |
| Fan             | 3x 120mm front + 1x 120mm rear + 1x 120mm ∗CPU<br>freezer. Capacity up to (9x 120mm or 5x 140mm) |
| Liquid cooling  | 360mm, 280mm, 140mm, 120mm front / 280mm, 240mm,<br>140mm, 120mm top / 120mm, rear               |
| Drive bays      | 2x 3.5" HDD / 4x 2.5" SSD                                                                        |
| Expansion slots | 7 + 2 vertical                                                                                   |
| VGA max length  | 348mm                                                                                            |
| VGA max width   | 155mm                                                                                            |
| CPU max.        | 160mm                                                                                            |
| I/O Ports       | USB3.0 x1 / USB2.0 x2 / HD Audio + Mic                                                           |
| Extra           | Internal cable management system, CPU fan, 1x magnetic top<br>filter 1x removable bottom filter  |
| <br>Dimensions  | 397x210x490mm / 4.9Kg                                                                            |