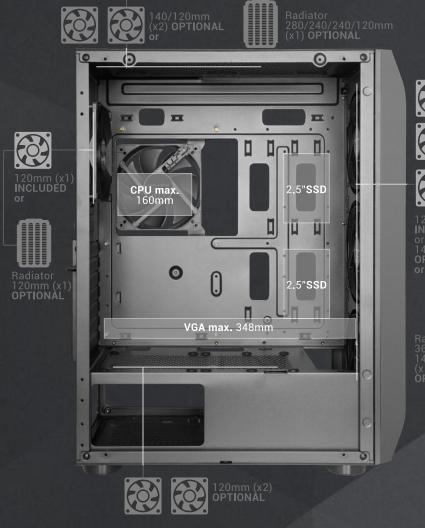

## **SPECIFICATIONS**

| Туре            | Tower                                                                                            |
|-----------------|--------------------------------------------------------------------------------------------------|
| Design          | Full side tempered glass window                                                                  |
| Motherboards    | E-ATX / ATX / MicroATX / Mini-ITX                                                                |
| Fan             | 3x 120mm front + 1x 120mm rear + 1x 120mm ∗CPU<br>freezer. Capacity up to (9x 120mm or 5x 140mm) |
| Liquid cooling  | 360mm, 280mm, 140mm, 120mm front / 280mm, 240mm,<br>140mm, 120mm top / 120mm, rear               |
| Drive bays      | 2x 3.5" HDD / 4x 2.5" SSD                                                                        |
| Expansion slots | 7 + 2 vertical                                                                                   |
| VGA max length  | 348mm                                                                                            |
| VGA max width   | 155mm                                                                                            |
| CPU max.        | 160mm                                                                                            |
| I/O Ports       | USB3.0 x1 / USB2.0 x2 / HD Audio + Mic                                                           |
| Extra           | Internal cable management system, CPU fan, 1x magnetic top<br>filter 1x removable bottom filter  |
| <br>Dimensions  | 397x210x490mm / 4.9Kg                                                                            |