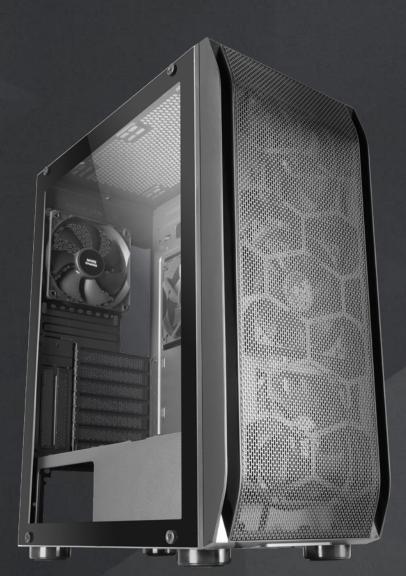

## MC-PRO2

E-ATX Tower with XXL structure, full tempered glass side panel and 5x FAN. **CPU freezer system** for an optimal cooling of the processor and motherboard.

Maximum cooling thanks to its front metal-mesh and full liquid cooling support.