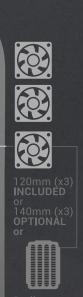

## **SPECIFICATIONS**

| Туре            | Tower                                                                                            |
|-----------------|--------------------------------------------------------------------------------------------------|
| Design          | Full side tempered glass window                                                                  |
| Motherboards    | E-ATX / ATX / MicroATX / Mini-ITX                                                                |
| Fan             | 3x 120mm front + 1x 120mm rear + 1x 120mm ∗CPU<br>freezer. Capacity up to (9x 120mm or 5x 140mm) |
| Liquid cooling  | 360mm, 280mm, 140mm, 120mm front / 280mm, 240mm,<br>140mm, 120mm top / 120mm, rear               |
| Drive bays      | 2x 3.5" HDD / 4x 2.5" SSD                                                                        |
| Expansion slots | 7 + 2 vertical                                                                                   |
| VGA max length  | 348mm                                                                                            |
| VGA max width   | 155mm                                                                                            |
| CPU max.        | 160mm                                                                                            |
| I/O Ports       | USB3.0 x1 / USB2.0 x2 / HD Audio + Mic                                                           |
| Extra           | Internal cable management system, CPU fan, 1x magnetic top<br>filter 1x removable bottom filter  |
| <br>Dimensions  | 397x210x490mm / 4.9Kg                                                                            |