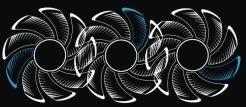

The new Cyclone Fan comes with Cyclone Fan Blades and Wing Tip design for extreme cooling performance.

The Wing Tip on fantail converges the air current, collecting maximized airflow into the cooling system. The sharp claw marks engraved on the Cyclone Fan Blades further smooth the airflow and lead the air to the heat sink steadily.

### **CYCLONE FAN**

The angular fins largely extend the contact surface of the air and the fins, enabling the air current to transmit in the steadiest way.

HYPER CONDUCTIVE HEAT PIPES superior thermal capability.