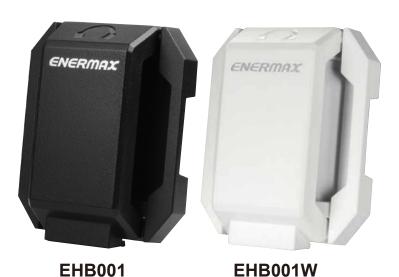

## Headset Holder EHB001

## **Specifications**

| Enermax Headset Holder       |                                     |         |
|------------------------------|-------------------------------------|---------|
| Model No.                    | EHB001                              | EHB001W |
| Color                        | Black                               | White   |
| Dimension                    | L88.6mm x W70mm x D30.6mm           |         |
| Weight Bearing Compatibility | 1 kg / 2.2 lbs                      |         |
| Material                     | Durable ABS with anti-slip silicone |         |
| Net Weight                   | 70 g                                |         |