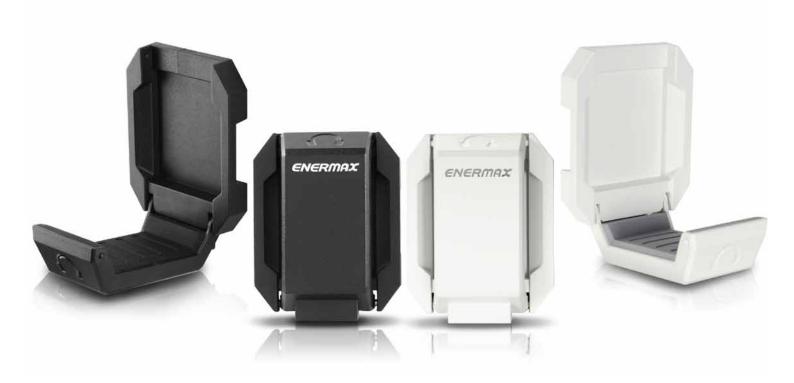

## Headset Holder EHB001

## **Headset Holder**

Magnetic mounting system with metal protection foams

Slanted wingtip keeps headsets in place

Secure and sturdy cradle holds up to 1 kg / 2.2 lbs

## **Features**

- Made of heavy duty durable ABS material with black texture coating.
- Magnetic mounting system with metal protection foams.
- Secure and sturdy cradle built with high quality silicone-based compounds.
- O Slanted wingtip keeps headsets in place.
- Scratchproof foams on the back provide protection to the attached metal surfaces.
- No assembly required.
- Provide up to 1 kg / 2.2 lbs load-bearing capacity.
- Compatible with headsets of all shapes and sizes.