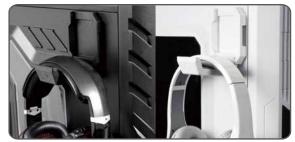

## Headset Holder EHB001

## **Headset Holder**

Magnetic mounting system with metal protection foams

Slanted wingtip keeps headsets in place

Secure and sturdy cradle holds up to 1 kg / 2.2 lbs

## **Features**

- Made of heavy duty durable ABS material with black texture coating.
- Magnetic mounting system with metal protection foams.
- Secure and sturdy cradle built with high quality silicone-based compounds.
- O Slanted wingtip keeps headsets in place.
- Scratchproof foams on the back provide protection to the attached metal surfaces.
- No assembly required.
- Provide up to 1 kg / 2.2 lbs load-bearing capacity.
- Compatible with headsets of all shapes and sizes.