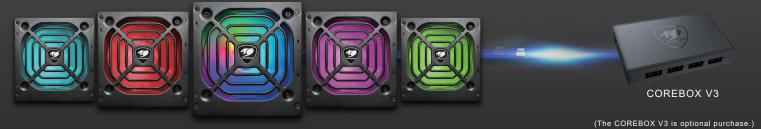

## **MULTI-LIGHTING MODES OF COUGAR XTC RGB SERIES:**

Mode 1: Auto lighting with RGB aurora effect at POWER ON.

Mode 2: Supporting to connect COUGAR COREBOX(V3) with default 14 lighting effects.

Mode 3: Compatible motherboards' 5V connection for system-wide lighting synchronization.