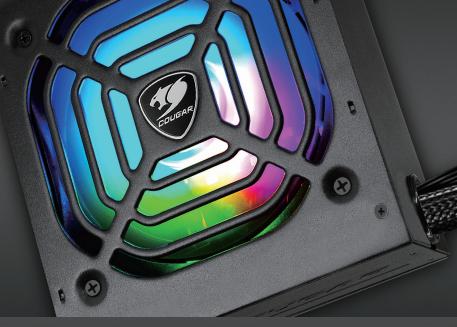

RELIABLE PERFORMANCE AND COLORFUL LIGHTING













## **MULTI-LIGHTING MODES OF COUGAR XTC RGB SERIES:**

Mode 1: Auto lighting with RGB aurora effect at POWER ON.

Mode 2: Supporting to connect COUGAR COREBOX(V3) with default 14 lighting effects.





Mode 3: Compatible motherboards' 5V connection for system-wide lighting synchronization.



# **GIGABYTE**







Up to 86% efficiency. A guaranteed highly reliable power supply



| Model Name                 | AC input                 | DC output |     |      |      |       |       |  |
|----------------------------|--------------------------|-----------|-----|------|------|-------|-------|--|
|                            |                          | +3.3V     | +5V | +12V | -12V | +5Vsb | Total |  |
| XTC ARGB 450<br>CGR XG-450 | 200-240V~<br>50Hz / 6.3A | 15A       | 15A | 34A  | 0.3A