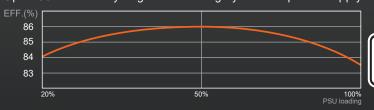

# **GIGABYTE**

Up to 86% efficiency. A guaranteed highly reliable power supply

| Model Name                 | AC input                 | DC output |     |      |      |       |       |  |
|----------------------------|--------------------------|-----------|-----|------|------|-------|-------|--|
|                            |                          | +3.3V     | +5V | +12V | -12V | +5Vsb | Total |  |
| XTC ARGB 450<br>CGR XG-450 | 200-240V~<br>50Hz / 6.3A | 15A       | 15A | 34A  | 0.3A | 2A    | 450W  |  |
|                            |                          | 105W      |     | 408W | 3.6W | 10W   | 45000 |  |
| XTC ARGB 550<br>CGR XG-550 |                          | 16A       | 18A | 42A  | 0.3A | 2.5A  | 550W  |  |
|                            |                          | 110W      |     | 504W | 3.6W | 12.5W | 33000 |  |
| XTC ARGB 650<br>CGR XG-650 |                          | 18A       | 20A | 52A  | 0.3A | 3A    | 650W  |  |
|                            |                          | 130W      |     | 624W | 3.6W | 15W   | 03000 |  |