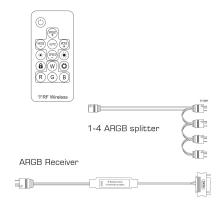

The colors are set using a remote controller or a mini cable controller.

The RGB variant is compatible with all 12V-R-G-B- 4PIN connections. The ARGB variants are suitable for all 5V D/P 3PIN connections.

1 x 1 to 4 ARGB Splitter

**ARGB Remote Controll** 

XZ172\_LQZ.ARGB\_Set Cable

1 x Mini Cable Controller 1 x 1 to 4 ARGB Splitter