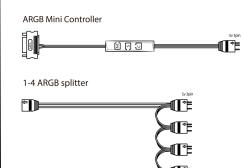

1 x 1 to 4 ARGB Splitter

**ARGB Remote Controll** 

XZ172\_LQZ.ARGB\_Set Cable

1 x Mini Cable Controller 1 x 1 to 4 ARGB Splitter