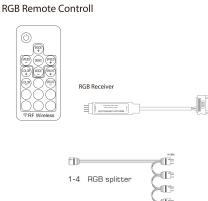

The colors are set using a remote controller or a mini cable controller.

The RGB variant is compatible with all 12V-R-G-B- 4PIN connections. The ARGB variants are suitable for all 5V D/P 3PIN connections.

## **Box Contents**

XZ170\_LQZ.RGB\_Set

1 x Remote Controller

1 x Receiver

1 x 1 to 4 RGB Splitter

XZ171\_LQZ.ARGB\_Set Remote

1 x Remote Controller

1 x Receiver