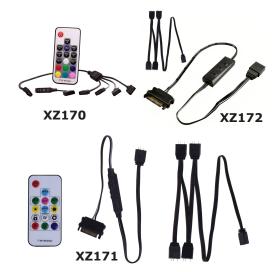

## **Box Contents**

XZ170\_LQZ.RGB\_Set

1 x Remote Controller

1 x Receiver

1 x 1 to 4 RGB Splitter

XZ171\_LQZ.ARGB\_Set Remote

1 x Remote Controller

1 x Receiver

1 x 1 to 4 ARGB Splitter

**ARGB Remote Controll** 

XZ172\_LQZ.ARGB\_Set Cable

1 x Mini Cable Controller 1 x 1 to 4 ARGB Splitter