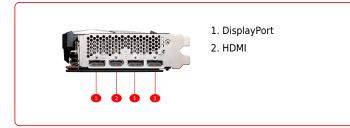

|
| 4.6                                                                                                |
| Y                                                                                                  |
| Y                                                                                                  |
| 4                                                                                                  |
| Υ                                                                                                  |
|                                                                                                    |
|                                                                                                    |

## CONNECTIONS



## **FEATURES**



Two fans and a huge heatsink ensure a cool and quiet experience for you.



The award-winning MSI TORX Fan 3.0 design creates high static pressure and pushes the limits of thermal performance.



### **Backplate**

A clean-looking backplate reinforces the length of the card.



### Zero Frozr

Zero Frozr is the calm before the storm, keeping fans still and maintaining silence until cooling is needed.



## Thermal Padding

An abundance of thermal pads use any chance for additional heat transfer directly from the components.



## **Custom PCB**

The custom PCB has been engineered with hardened circuits and optimized trace routing for performance and reliability.



### **MSI Center**

The exclusive MSI Center software lets you monitor, tweak and optimize MSI products i