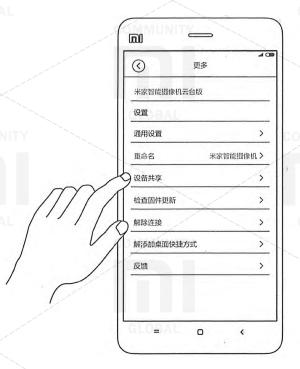

## - Use of the camera by all family members

Provide access to your family members to view the video recording of the camera using the settings in the APP. To have access to one camera, all users must install the APP and use the same account.