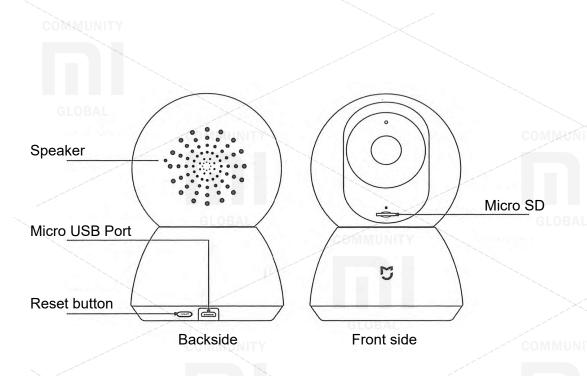

#### - Camera button

Reset button: Press and hold the button to reset

#### - Records history

By inserting the Micro SD card into the camera slot, you can record and save the video, then at any time view everything that happened earlier in your home.

Make sure the Micro SD card is functioning properly. Maximum support for Micro SD card 32 GB. Choose FAT 32 memory card format.