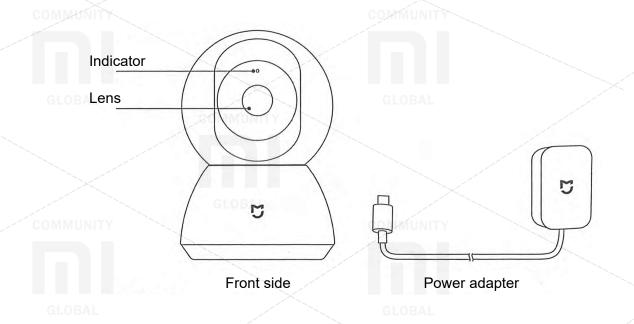

#### - Camera button

Reset button: Press and hold the button to reset

#### - Indicator

Constantly lit blue indicator: connection is made / normal use of the device

Flashing orange: waiting for connection

Blinking Blue: Internet Problems

Slow Flashing Orange: Software Update

#### - Turning the camera on

Connect the power adapter to the Micro USB port of the device, after which the orange indicator will flash.

- \* If the orange indicator does not light up, press and hold the reset button.
- \* After connecting the device to the power supply, before turning the camera lens in different directions, perform all camera settings in the mobile application.