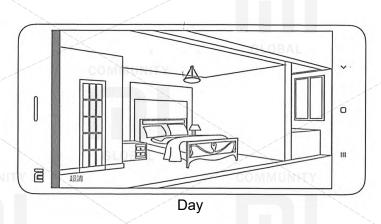

#### **Camera functions**

- Check the situation in the house with a video camera for 24 hours (automatic switching night / day shooting)

Camera switching mode

Panoramic 360 ° view, remote control of the angle of view of the camera lens

Image correction function, wide-angle image distortion correction

Night