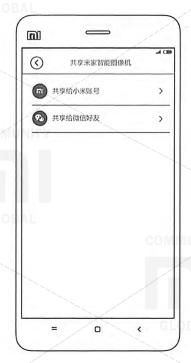

## - Use of the camera by all family members

Provide access to your family members to view the video recording of the camera using the settings in the APP. To have access to one camera, all users must install the APP and use the same account.