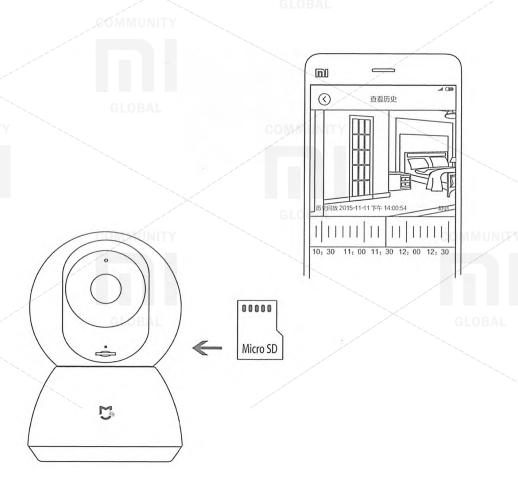

#### - Records history

By inserting the Micro SD card into the camera slot, you can record and save the video, then at any time view everything that happened earlier in your home.

Make sure the Micro SD card is functioning properly. Maximum support for Micro SD card 32 GB. Choose FAT 32 memory card format.