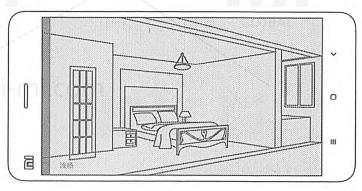

#### **Camera functions**

- Check the situation in the house with a video camera for 24 hours (automatic switching night / day shooting)

Camera switching mode

Panoramic 360 ° view, remote control of the angle of view of the camera lens

Image correction function, wide-angle image distortion correction

Night