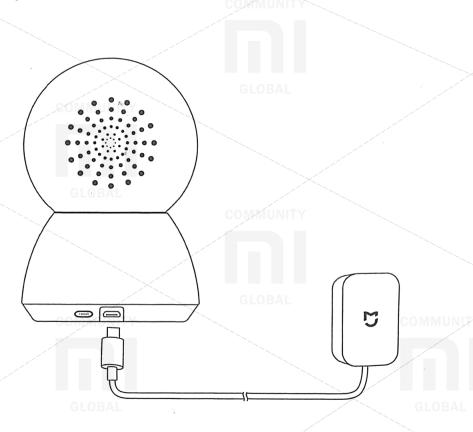

#### - Turning the camera on

Connect the power adapter to the Micro USB port of the device, after which the orange indicator will flash.

- \* If the orange indicator does not light up, press and hold the reset button.
- \* After connecting the device to the power supply, before turning the camera lens in different directions, perform all camera settings in the mobile application.