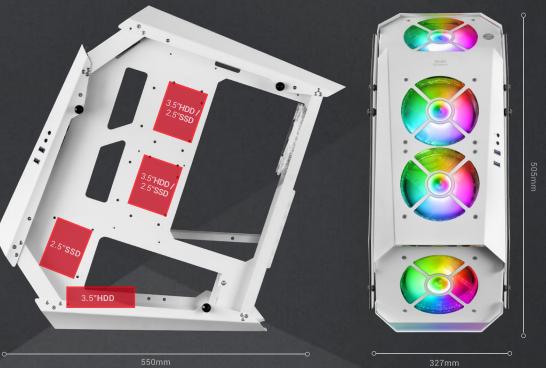

## **SPECIFICATIONS**

| Туре            | Midtower                                                                                                                        |  |
|-----------------|---------------------------------------------------------------------------------------------------------------------------------|--|
| Design          | Full tempered glass side panels                                                                                                 |  |
| Models          | MC51 (black) and MC51W (white)                                                                                                  |  |
| Motherboards    | ATX / MicroATX / Mini-ITX                                                                                                       |  |
| Fans            | Front: 4x120mm (included) / Top: 2x120mm /<br>Rear: 1x120mm (included) / Side: 2x120mm                                          |  |
| Liquid cooling  | 240mm or 120mm front / 120mm rear / 120mm top                                                                                   |  |
| Drive bahys     | 3x 2.5" SSD / 3x 3.5" HDD                                                                                                       |  |
| Expansion Slots | 6                                                                                                                               |  |
| VGA max.        | 375mm                                                                                                                           |  |
| CPU             | Up to 162mm                                                                                                                     |  |
| I / O Ports     | USB3.0 x2 / HD Audio + Mic                                                                                                      |  |
| Dimensions      | 550x505x327mm / 6,415kg                                                                                                         |  |
| HUB             |                                                                                                                                 |  |
| Speed           | 1100±10%RPM                                                                                                                     |  |
| Noise level     | 18dB(A)                                                                                                                         |  |
| Addresaable RGB | ARGB 3 pin connector included for ARGB compatible<br>motherboards (Asus Aura Sync, MSI Mystic Light Sync and<br>RGB fusion 2.0) |  |