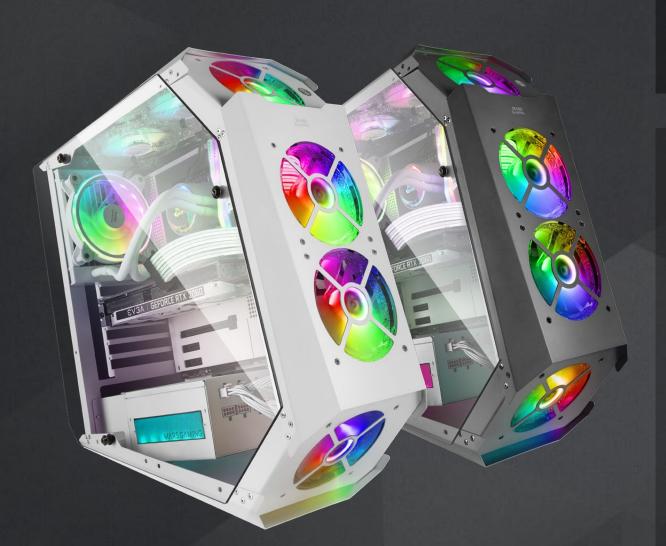

Full temprered glass side panels. Liquid cooling full support and capacity for up to 9 fans.

## **SPECIFICATIONS**

| Туре            | Midtower                                                                                                                        |  |
|-----------------|---------------------------------------------------------------------------------------------------------------------------------|--|
| Design          | Full tempered glass side panels                                                                                                 |  |
| Models          | MC51 (black) and MC51W (white)                                                                                                  |  |
| Motherboards    | ATX / MicroATX / Mini-ITX                                                                                                       |  |
| Fans            | Front: 4x120mm (included) / Top: 2x120mm /<br>Rear: 1x120mm (included) / Side: 2x120mm                                          |  |
| Liquid cooling  | 240mm or 120mm front / 120mm rear / 120mm top                                                                                   |  |
| Drive bahys     | 3x 2.5" SSD / 3x 3.5" HDD                                                                                                       |  |
| Expansion Slots | 6                                                                                                                               |  |
| VGA max.        | 375mm                                                                                                                           |  |
| CPU             | Up to 162mm                                                                                                                     |  |
| I / O Ports     | USB3.0 x2 / HD Audio + Mic                                                                                                      |  |
| Dimensions      | 550x505x327mm / 6,415kg                                                                                                         |  |
| HUB             |                                                                                                                                 |  |
| Speed           | 1100±10%RPM                                                                                                                     |  |
| Noise level     | 18dB(A)                                                                                                                         |  |
| Addresaable RGB | ARGB 3 pin connector included for ARGB compatible<br>motherboards (Asus Aura Sync, MSI Mystic Light Sync and<br>RGB fusion 2.0) |  |