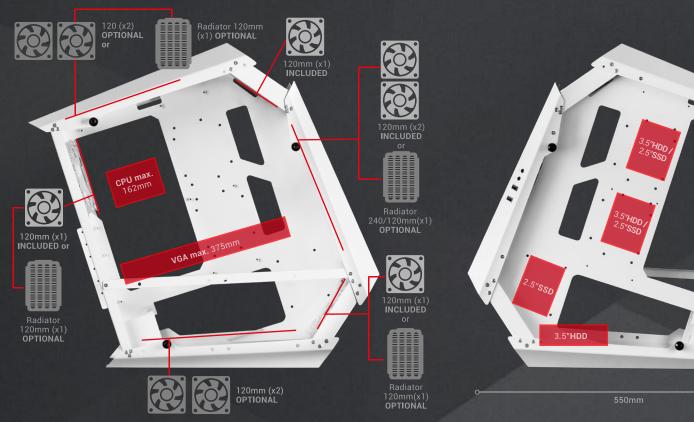

## **SPECIFICATIONS**

| Туре            | Midtower                                                                                                                        |  |
|-----------------|---------------------------------------------------------------------------------------------------------------------------------|--|
| Design          | Full tempered glass side panels                                                                                                 |  |
| Models          | MC51 (black) and MC51W (white)                                                                                                  |  |
| Motherboards    | ATX / MicroATX / Mini-ITX                                                                                                       |  |
| Fans            | Front: 4x120mm (included) / Top: 2x120mm /<br>Rear: 1x120mm (included) / Side: 2x120mm                                          |  |
| Liquid cooling  | 240mm or 120mm front / 120mm rear / 120mm top                                                                                   |  |
| Drive bahys     | 3x 2.5" SSD / 3x 3.5" HDD                                                                                                       |  |
| Expansion Slots | 6                                                                                                                               |  |
| VGA max.        | 375mm                                                                                                                           |  |
| CPU             | Up to 162mm                                                                                                                     |  |
| I / O Ports     | USB3.0 x2 / HD Audio + Mic                                                                                                      |  |
| Dimensions      | 550x505x327mm / 6,415kg                                                                                                         |  |
| HUB             |                                                                                                                                 |  |
| Speed           | 1100±10%RPM                                                                                                                     |  |
| Noise level     | 18dB(A)                                                                                                                         |  |
| Addresaable RGB | ARGB 3 pin connector included for ARGB compatible<br>motherboards (Asus Aura Sync, MSI Mystic Light Sync and<br>RGB fusion 2.0) |  |