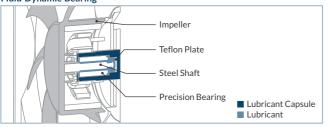

ic bearing extends service life







## F12 Silent

## Extra Quiet Case Fan

The F12 Silent comes with one of the best noise/airflow ratios, which allows whisper-quiet operation. A new alloy/lubricant combination reduces friction and heat and thus increases the lifespan of the bearing.

| Specifications  |                            |
|-----------------|----------------------------|
| Fan             | 120 mm, 800 RPM            |
| Airflow         | 37 CFM/62.9 m³/h           |
| Bearing         | Fluid Dynamic Bearing      |
| Noise Level     | 0.08 Sone                  |
| Voltage/Current | 0.08 A/12 V DC             |
| Dimensions      | 120(L) x 120(W) x 25(H) mm |
| Weight          | 107 g                      |







#### **Airflow Directions**







### Fluid Dynamic Bearing