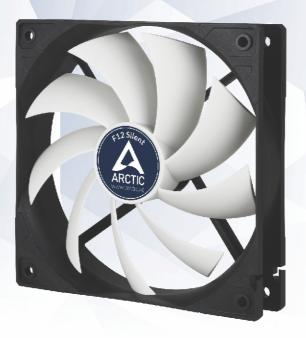

# F12 Silent

Extra Quiet Case Fan

- Virtually Silent
- Extremely quiet with low noise impeller
- New alloy/lubricant combination reduces friction
- Fluid dynamic bearing extends service life

## F12 Silent

## Extra Quiet Case Fan

The F12 Silent comes with one of the best noise/airflow ratios, which allows whisper-quiet operation. A new alloy/lubricant combination reduces friction and heat and thus increases the lifespan of the bearing.