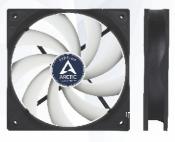

| Specifications  |                            |
|-----------------|----------------------------|
| Fan             | 120 mm, 800 RPM            |
| Airflow         | 37 CFM/62.9 m³/h           |
| Bearing         | Fluid Dynamic Bearing      |
| Noise Level     | 0.08 Sone                  |
| Voltage/Current | 0.08 A/12 V DC             |
| Dimensions      | 120(L) x 120(W) x 25(H) mm |
| Weight          | 107 g                      |