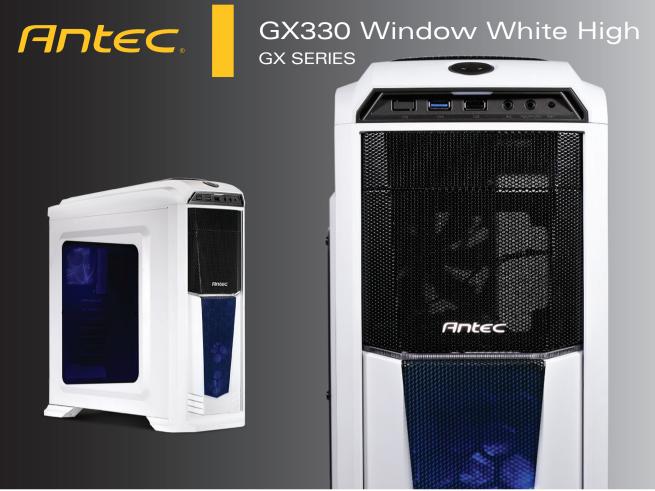

Take your gaming to the next level with the GX330 Window White High, the next combat-ready addition to Antec's arsenal of gaming cases. With a look that embodies aggressive yet simple styling, the GX330 is a chassis outfitted for the gamer who likes performance and style. In addition to 7 expansion slots, the GX330 has room for graphics cards up to 400 mm, so you can create the perfect configuration for the build of your dreams. A total of 7 fan mounts and up to 360 mm radiator support in front and 120 mm in the rear, along with two pre-installed blue LED fans mean you're ready to push your system to the limit. Tool-less, easy-to-install drive bays enable you to spend less time fine tuning the details, and more time on conquering your enemies. Fan speed controls, USB 3.0, and a side panel window to show off your build round out the finishing touches on this versatile mid-tower PC case.

## SPECIFICATIONS:

- Chassis color: White
- 5 drive bays
- 2 x 3.5" HDD
- 2 x 2.5" SSD
- 1 x 5.25" ODD (removable)
- Motherboards: Standard ATX, microATX
- 7 expansion slots
- Maximum graphics card length: 400 mm
- 7 total fan mounts Pre-installed fans:
  - 1 x 120 mm blue LED front intake fan
  - 1 x 120 mm blue LED rear exhaust fan
- Liquid cooling radiator support:
- Front: 360 mm (When optical drive is removed)Rear: 120 mm
- Front I/O ports:
- 1 x USB 3.0
- 1 x USB 2.0
- 1 x Audio I/O
- Unit dimensions:
- 490 mm x 202 mm x 492 mm
- Net weight:
- 5.9 kg