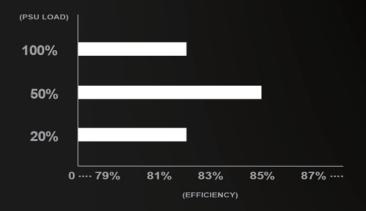

Designed for 80 PLUS level of efficiency to reduce wasted heat and save on electricity.