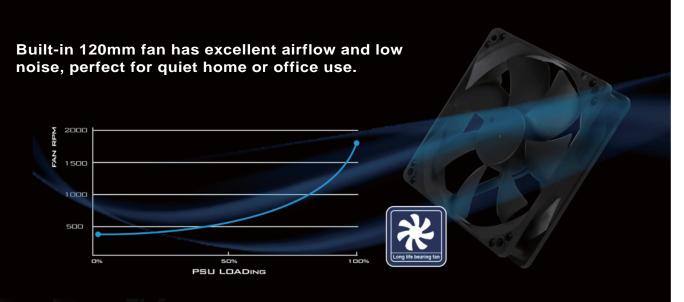

## 80 PLUS 230V EU 600W ATX power supply

- High efficiency with 80 PLUS certification
  24/7 continuous power output with 40°C operating temperature
- Class-leading single +12V rail
- Active PFC Circuitry
- PCI-E 8pin and PCI-E 6pin connector support
- Silent running 120mm fan with 18dBA

## **Specifications**

| Model No.             | SST-ST60F-ES230                     |  |  |
|-----------------------|-------------------------------------|--|--|
| Color                 | Black (lead-free paint)             |  |  |
| Cooling System        | Single 120mm silent fan             |  |  |
| Noise Level           | 18 dBA minimum                      |  |  |
| MTBF                  | 100,000 hours                       |  |  |
| Operating temperature | 0 ~ 40° <b>C</b>                    |  |  |
| Dimension             | 150 mm (W) × 86 mm (H) × 140 mm (D) |  |  |