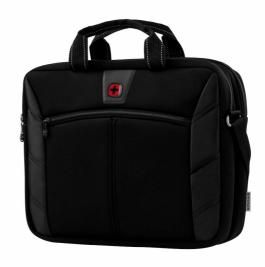

Material: 100% Polyester

4 Piece

Min. Order Quantity: 1000 pcs

Max. Device Size:

**Carton Quantity:** 

If you're looking for a trusted travel companion, meet the Sherpa. This sleek slimcase features a protective padded compartment for your laptop, plus a quick pocket for easy access on the go. The adjustable cushioned shoulder straps and grab handles make it super comfortable to carry, while the cleverly designed rear pocket unzips to become a trolley sleeve to attach the case onto your other luggage if needed.

## **Key Benefits**

- · Padded laptop compartment
- Pass-Thru trolley strap
- Front zippered pocket
- Adjustable, padded shoulder strap
- Spacious main compartment
- Dual handles

**Black SKU**: 600653

EAN: 7613329008119