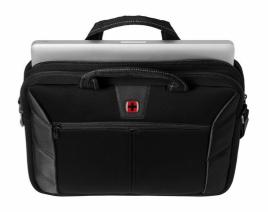

Material: 100% Polyester

4 Piece

Min. Order Quantity: 1000 pcs

Max. Device Size:

**Carton Quantity:** 

If you're looking for a trusted travel companion, meet the Sherpa. This sleek slimcase features a protective padded compartment for your laptop, plus a quick pocket for easy access on the go. The adjustable cushioned shoulder straps and grab handles make it super comfortable to carry, while the cleverly designed rear pocket unzips to become a trolley sleeve to attach the case onto your other luggage if needed.

## **Key Benefits**

- · Padded laptop compartment
- Pass-Thru trolley strap
- Front zippered pocket
- Adjustable, padded shoulder strap
- Spacious main compartment
- Dual handles

**Black SKU**: 600653

EAN: 7613329008119