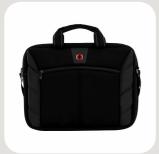

Material: 100% Polyester

4 Piece

Min. Order Quantity: 1000 pcs

Max. Device Size:

**Carton Quantity:** 

If you're looking for a trusted travel companion, meet the Sherpa. This sleek slimcase features a protective padded compartment for your laptop, plus a quick pocket for easy access on the go. The adjustable cushioned shoulder straps and grab handles make it super comfortable to carry, while the cleverly designed rear pocket unzips to become a trolley sleeve to attach the case onto your other luggage if needed.

## **Key Benefits**

- · Padded laptop compartment
- Pass-Thru trolley strap
- Front zippered pocket
- Adjustable, padded shoulder strap
- Spacious main compartment
- Dual handles

**Black SKU**: 600653

EAN: 7613329008119