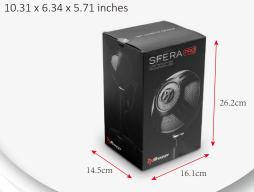

# SKU/EAN

- SFERA-PRO-BLACK 0769498678848 SFERA-PRO-SILVER 0769498678855
- **Box Dimension** 26.2 x 16.1 x 14.5 cm