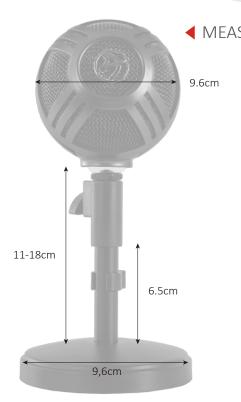

# SFERA PRO USB Microphone

The Sfera Pro is a studio-quality microphone designed for streaming and gaming in style. The USB connection cord allows users to simply 'Plug-in & Play' for an easier set up on PCs, Macs, and popular gaming consoles. In comparison to the Sfera, the Sfera Pro offers switchable pickup settings for more diverse recording by adding Cardioid -10dB and Omnidirectional for those who want to add more presence to their recording. The Sfera Pro can also be placed on top your desk on an adjustable stand or attached to your microphone boom mount for varying uses.