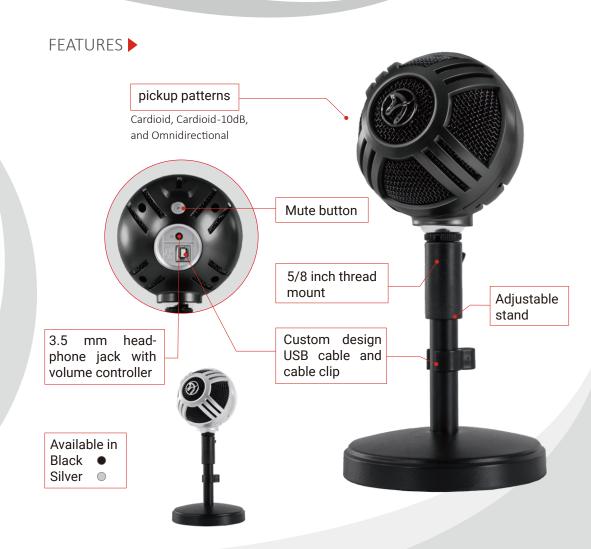

# SFERA PRO USB Microphone

The Sfera Pro is a studio-quality microphone designed for streaming and gaming in style. The USB connection cord allows users to simply 'Plug-in & Play' for an easier set up on PCs, Macs, and popular gaming consoles. In comparison to the Sfera, the Sfera Pro offers switchable pickup settings for more diverse recording by adding Cardioid -10dB and Omnidirectional for those who want to add more presence to their recording. The Sfera Pro can also be placed on top your desk on an adjustable stand or attached to your microphone boom mount for varying uses.

#### Polar Pattern

Cardioid. Cardioid -10dB. Omnidirectional

# Jack

3.5mm

#### Headphone Frequency Headphone Response

15Hz-22kHz

130mW

Thread mount

Pattern selector. Headphone volume controller, Mute button