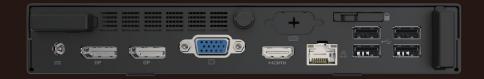

## Available SKUs

| Model Name      | LIVA One H310C                                                       |
|-----------------|----------------------------------------------------------------------|
| CPU             | Support Intel® 9th and 8th Processor for LGA 1151 socket (Up to 35w) |
| M/B             | H310C-SF110                                                          |
| Front IO        | 2 x USB 3.1 Gen1 + 1 x USB 3.1 Gen1 Type C, 1 x MIC IN,              |
|                 | 1 x Line out, 1 x Power Button                                       |
| Rear I/O        | 4 x USB 2.0, 1 x RJ45, 1 x DC-IN, 1 x RS232 (option)                 |
| Memory          | 2 x SO-DIMM DDR4 2666+ up to 32GB                                    |
| Video Output    | 1 x HDMI+1 x VGA+2 x DP (2 <sup>nd</sup> for option)                 |
| SSD             | 1 x M.2 supports 2280 PCIe SSD / SATA / PCI-e x4                     |
| LAN             | Gigabit LAN                                                          |
| WiFi            | M.2 2230 WIFI Card                                                   |
| Adapter         | 19V, 90W                                                             |
| os              | Windows 10 64 bit/Linux                                              |
| Kensington lock | Supported                                                            |
| Dimension       | 205 x 176 x 33mm                                                     |