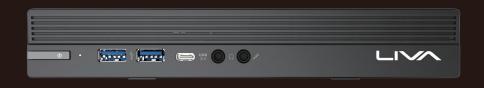

## Available SKUs

| Model Name      | LIVA One H310C                                                       |
|-----------------|----------------------------------------------------------------------|
| CPU             | Support Intel® 9th and 8th Processor for LGA 1151 socket (Up to 35w) |
| M/B             | H310C-SF110                                                          |
| Front IO        | 2 x USB 3.1 Gen1 + 1 x USB 3.1 Gen1 Type C, 1 x MIC IN,              |
|                 | 1 x Line out, 1 x Power Button                                       |
| Rear I/O        | 4 x USB 2.0, 1 x RJ45, 1 x DC-IN, 1 x RS232 (option)                 |
| Memory          | 2 x SO-DIMM DDR4 2666+ up to 32GB                                    |
| Video Output    | 1 x HDMI+1 x VGA+2 x DP (2 <sup>nd</sup> for option)                 |
| SSD             | 1 x M.2 supports 2280 PCIe SSD / SATA / PCI-e x4                     |
| LAN             | Gigabit LAN                                                          |
| WiFi            | M.2 2230 WIFI Card                                                   |
| Adapter         | 19V, 90W                                                             |
| os              | Windows 10 64 bit/Linux                                              |
| Kensington lock | Supported                                                            |
| Dimension       | 205 x 176 x 33mm                                                     |