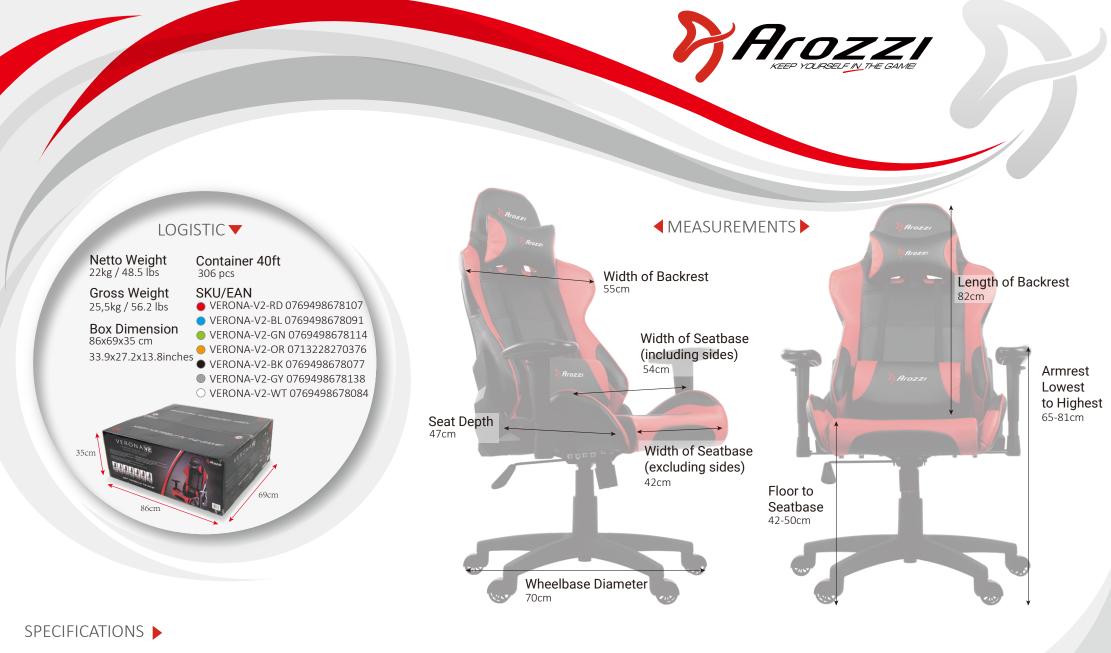

## VERONA V2 Gaming chair

Meet the Verona V2. A
Swedish designed ergonomic chair
that puts gaming grinders in style and
comfort.Combining the most popular
features from our other chairs the Verona V2
brings luxury to a new level with ergonomic
extra padded seating, adjustable armrests,
and adjustable back and head support.
The light weight metal frame is covered in
supple yet sturdy pleather upholstery
that is easy to clean and optimized for comfort.