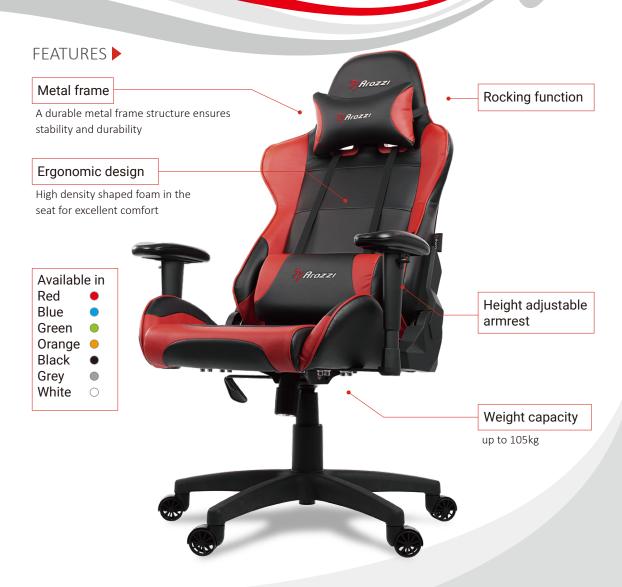

## VERONA V2 Gaming chair

Meet the Verona V2. A
Swedish designed ergonomic chair
that puts gaming grinders in style and
comfort.Combining the most popular
features from our other chairs the Verona V2
brings luxury to a new level with ergonomic
extra padded seating, adjustable armrests,
and adjustable back and head support.
The light weight metal frame is covered in
supple yet sturdy pleather upholstery
that is easy to clean and optimized for comfort.