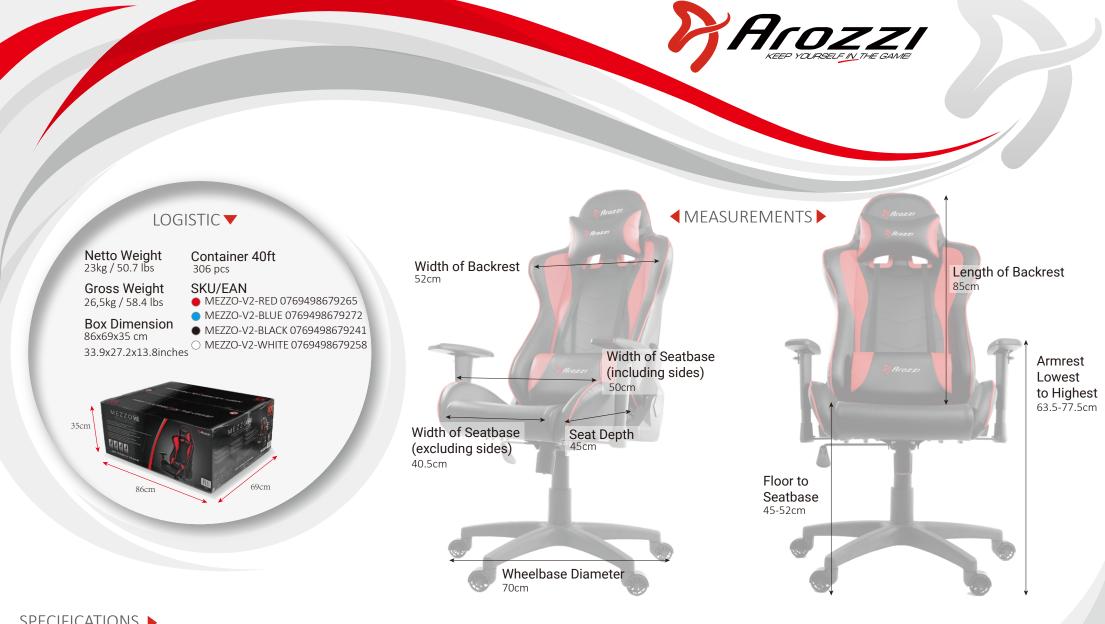

## SPECIFICATIONS >

Cover

Density Seat

Density Back

Armrests

Tilt Angle

Tilt Lock

Tilt Angle Lock

Gass Lift Back Angle

Lumbar Cushion

Headrest

Base Type

Weight Capacity