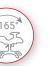

## MEZZO V2 Gaming chair

Introducing the new and improved Mezzo V2. It includes Arozzi's signature ergonomic design with a sturdy metal frame, 2 supportive pillows for you neck and back, & height adjustable armrests. The backrest can recline up to 165° in increments of 5° plus a rocking function that can tilt the chair back and forth 12°. If you want a refreshing experience while gaming or working hard at your computer, the Mezzo V2 will ensure it will be in comfort & style.