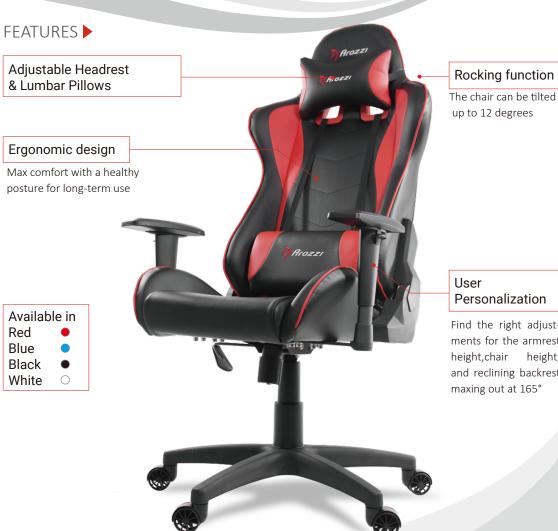

## MEZZO V2 Gaming chair

Introducing the new and improved Mezzo V2. It includes Arozzi's signature ergonomic design with a sturdy metal frame, 2 supportive pillows for you neck and back, & height adjustable armrests. The backrest can recline up to 165° in increments of 5° plus a rocking function that can tilt the chair back and forth 12°. If you want a refreshing experience while gaming or working hard at your computer, the Mezzo V2 will ensure it will be in comfort & style.

Find the right adjustments for the armrest height, chair height, and reclining backrest