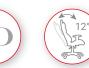

## MEZZO V2 Gaming chair

Introducing the new and improved Mezzo V2. It includes Arozzi's signature ergonomic design with a sturdy metal frame, 2 supportive pillows for you neck and back, & height adjustable armrests. The backrest can recline up to 165° in increments of 5° plus a rocking function that can tilt the chair back and forth 12°. If you want a refreshing experience while gaming or working hard at your computer, the Mezzo V2 will ensure it will be in comfort & style.

Find the right adjustments for the armrest height, chair height, and reclining backrest