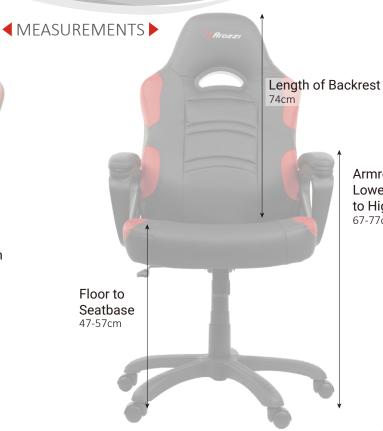

Lumbar Cushion

Headrest

Base Type

Weight Capacity

Armrest Lowest to Highest 67-77cm