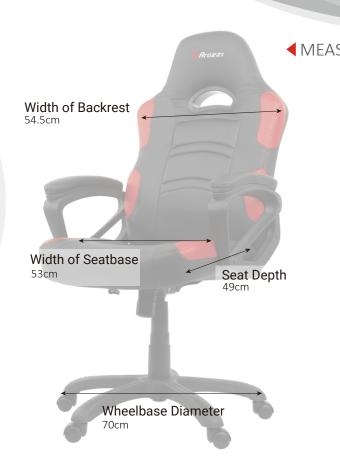

## SPECIFICATIONS >

Cover

Density

Density Back

Armrests

Tilt

Tilt Angle Lock

Gass Lift Back Angle

Lumbar Cushion

Headrest

Base Type

Weight Capacity

Armrest Lowest to Highest 67-77cm