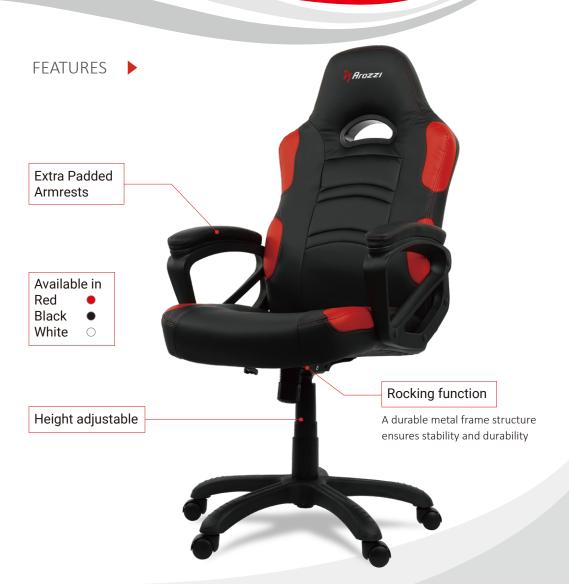

## ENZO Gaming chair

The Enzo is one of Arozzi's fundamental gaming chairs offering all the gaming chair essentials. The Swedish design team made this model for ergonomic comfort with padded pleather on the seat, backrest, and armrests. Whether it is for streaming, gaming, or needed comfort in the office the Enzo will fulfil your needs.