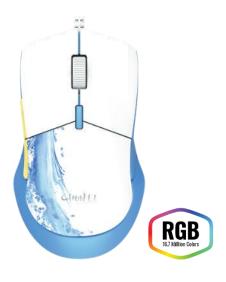

## LIGHTWEIGHT FEEL, HEAVYWEIGHT PERFORMANCE

The MM310 is a wired gaming mouse buffed with an innovative new feature set focused on performance. This includes prograde 12,000 DPI optical sensor, genuine PTFE feet for unrivaled glide, and new Ultraweave cable for snag-free, drag-free gaming. All housed in a revolutionary lightweight shell design that reduces the weight to a nimble 50g. Light on weight but heavy on performance, the MM310 truly floats above the rest.

## **FEATURE HIGHLIGHT**

**Striking New Lightweight Design** - Mouse weighs in at 50g without having to resort to exterior holes that compromise on aesthetics.

**Limited Edition for Street Fighter 6** – Special design for Chun-II, limited edition!