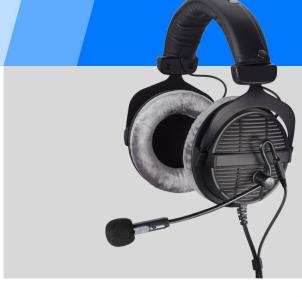

The premium ModMic USB provides the greatest level of quality and clarity found in an attachable microphone. Add the ModMic to any pair of headphones and create the ultimate communications and audio platform.

ModMic USB is a leap forward in ModMic technology, featuring dual mic capsules, advanced ADC chipset, preamp, and in-line digital mute switch.

The result is the best sounding ModMic ever made.

## THE FIRST USB ATTACHMENT MICROPHONE