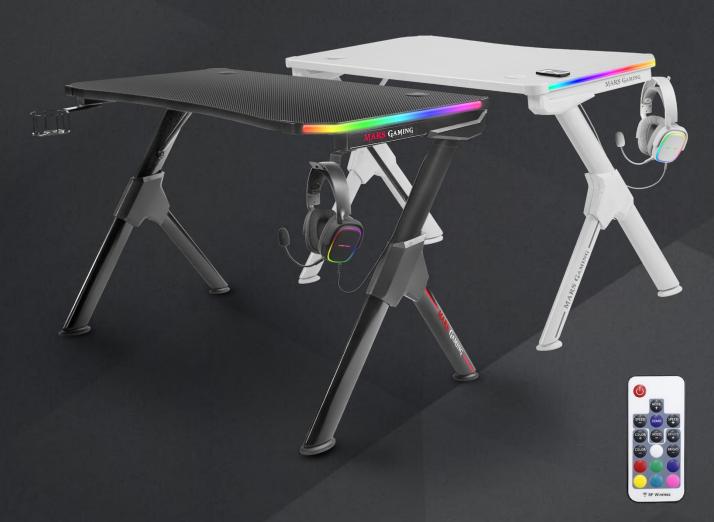

GAMING DESK

**Gaming desk** with RGB lighting and remote control. **Ergonómic** design and sturdy steel frame.

Carbon fiber finish surface. Equipped with headphone holder, bottle holder and cable grommets for efficient cable management.

## SPECIFICATIONS

| Color                    | Black (MGDRGB) or white (MGDRGBW)  RGB with remote control               |  |
|--------------------------|--------------------------------------------------------------------------|--|
| Lighting                 |                                                                          |  |
| Maximum weight supported | 100kg                                                                    |  |
| Finish                   | Carbon fiber finish surface                                              |  |
| Materials                | Steel frame and PB surface                                               |  |
| Accessories              | Headphone holder, bottle holder and cal<br>grommets for cable management |  |
| Surface dimensions       | 110 x 60 x 2.5cm                                                         |  |
| Overall dimensions       | 110 x 60 x 75cm / 21.5kg                                                 |  |