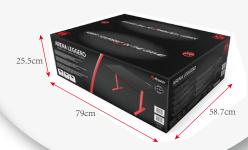

### LOGISTIC ▼

Netto Weight 22.8kg / 50 lbs

Container 40ft 432 pcs

Gross Weight 27.6kg / 60 lbs

**Box Dimension** 79x58.7x25.5 cm 31.1x23.1x10inches

SKU/EAN ARENA-LEGG-RED 0769498679456

ARENA-LEGG-BLACK 0769498679449