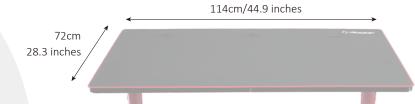

# ARENA LEGGERO Gaming Desk

The Arena Leggero gaming desk, the smaller version of its bigger brother the Arena Desk. Measuring at 114cm (3'9") x 72cm (2'4.3") x 72,5cm (2'4.5") the Arena Leggero is ideal for those living in an apartment or smaller spaces. This gaming style desk is covered with a full-surface mousepad which is crafted with water-resistant microfiber & an anti-slip rubber bottom. The interchangeable & machine-washable mousepad has 3 cut-outs for monitor attachment as well as top of the line cable management system that continues to a tight mesh basket underneath. With durable steel legs and MDF board, the Arena Leggero will help up your setup with an intricate cable management system, a superb mousepad, & outstanding design.

# MEASUREMENTS