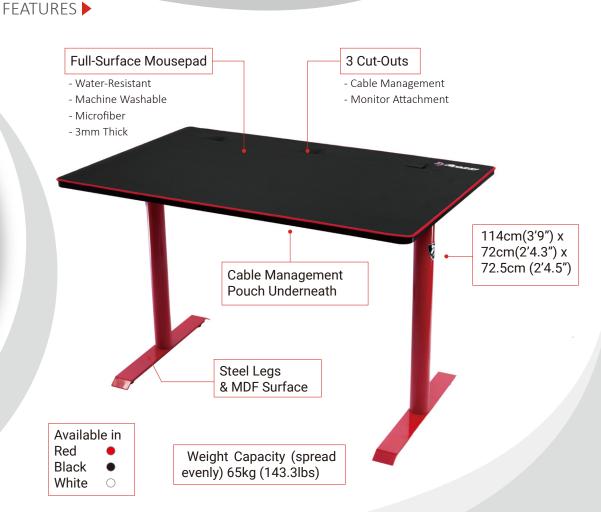

# ARENA LEGGERO Gaming Desk

The Arena Leggero gaming desk, the smaller version of its bigger brother the Arena Desk. Measuring at 114cm (3'9") x 72cm (2'4.3") x 72,5cm (2'4.5") the Arena Leggero is ideal for those living in an apartment or smaller spaces. This gaming style desk is covered with a full-surface mousepad which is crafted with water-resistant microfiber & an anti-slip rubber bottom. The interchangeable & machine-washable mousepad has 3 cut-outs for monitor attachment as well as top of the line cable management system that continues to a tight mesh basket underneath. With durable steel legs and MDF board, the Arena Leggero will help up your setup with an intricate cable management system, a superb mousepad, & outstanding design.