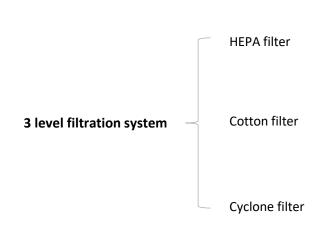

## Detachable and washable dusbin

- Pull out the extension rod, take out the HEPA and cyclone filter to empty dust;
- Wash the dusbin, HEPA and cyclone filter when necessary, and restore them back when completely dry.