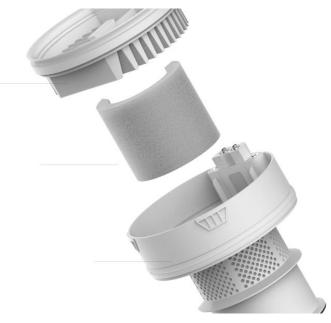

## Detachable and washable dusbin

- Pull out the extension rod, take out the HEPA and cyclone filter to empty dust;
- Wash the dusbin, HEPA and cyclone filter when necessary, and restore them back when completely dry.