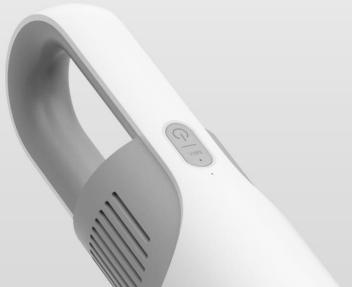

### Finger-release on and off

- Long press the button to start cleaning;
- Simply release the finger from power button during cleaning.

# Finger-release on and off

- Long press the button to start cleaning;
- Simply release the finger from power button during cleaning.