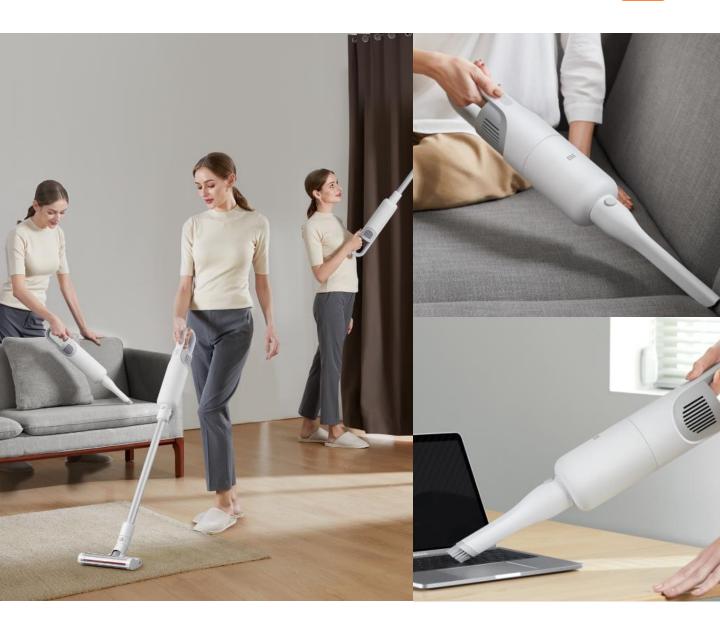

### Only 1.2kg main body weight

- The main body weighs even lighter than 3 bottles of water;
- More friendly to female users, and easier to clean roof or curtains areas;

### Up to 45 mins running time

- Two levels of cleaning mode for different application at 13/45mins;
- Able to deep cleaning a medium-size apartment at a single charge 5.5h;

### Max 50 air watts suction power

- Powered by the 100k rmp brushless motor, more efficient and less noisy;
- Two levels of suction power at 20/50 air watts;