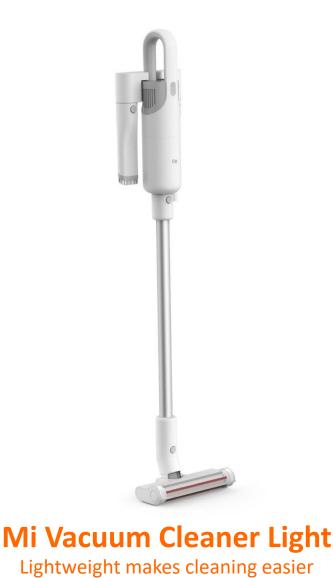

### Only 1.2kg main body weight

- The main body weighs even lighter than 3 bottles of water;
- More friendly to female users, and easier to clean roof or curtains areas;

### Up to 45 mins running time

- Two levels of cleaning mode for different application at 13/45mins;
- Able to deep cleaning a medium-size apartment at a single charge 5.5h;

### Max 50 air watts suction power

- Powered by the 100k rmp brushless motor, more efficient and less noisy;
- Two levels of suction power at 20/50 air watts;