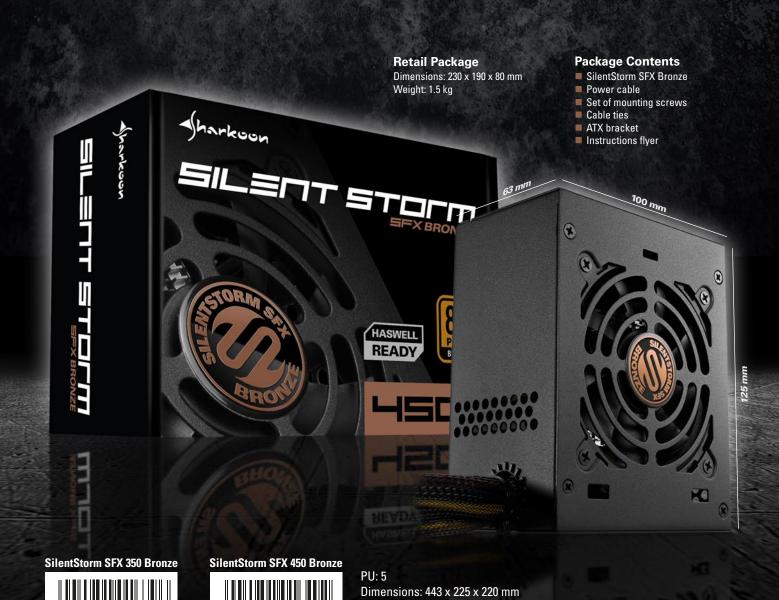

Weight: 8 kg

Customs tariff no.: 85044030 Country of origin: China

www.sharkoon.com