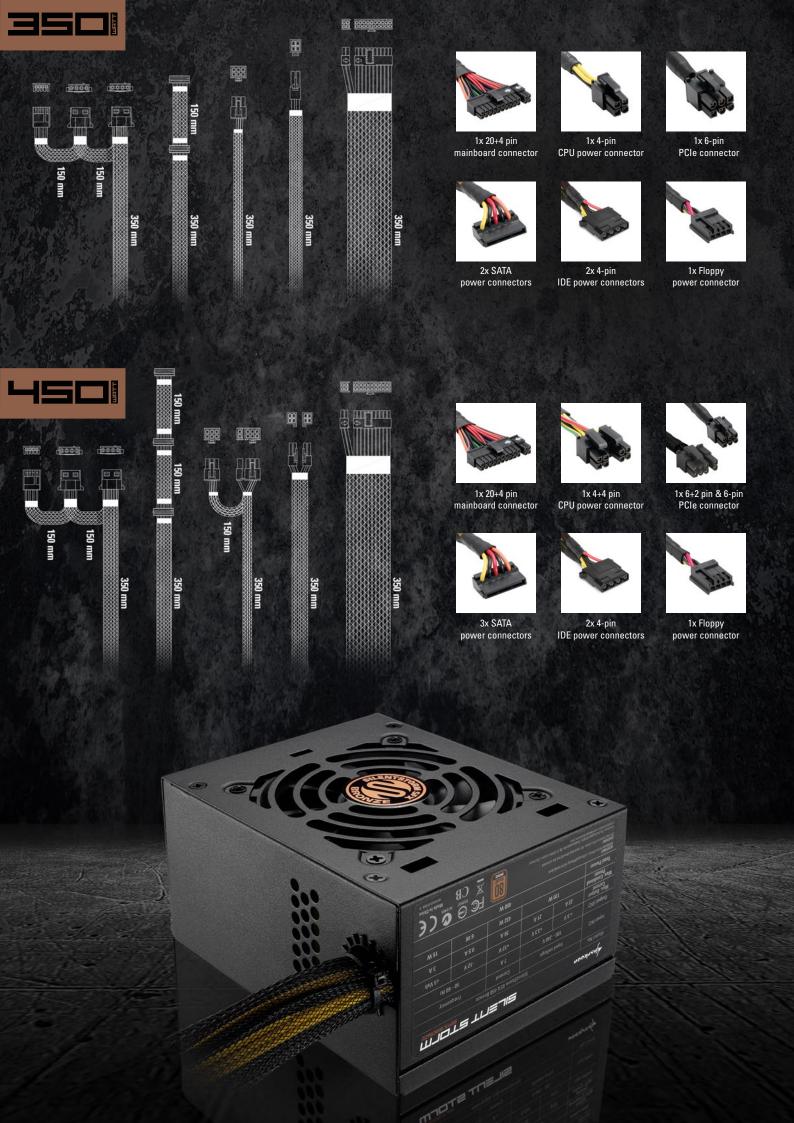

#### **PCIe Connectors**

**350W model:** 6-pin PCIe connector **450W model:** 6-pin and 6+2 pin PCIe connector